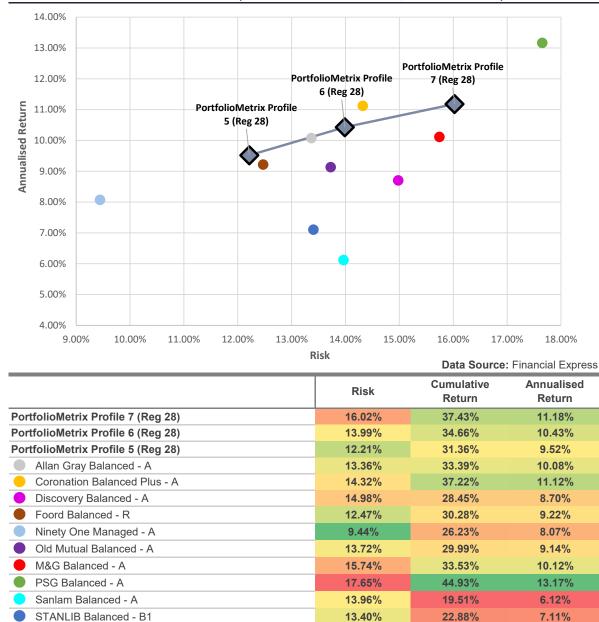

## INDUSTRY COMPARISON - INCEPTION (03/12/2010 TO 26/08/2022, WEEKLY RISK)

Old Mutual Balanced - A M&G Balanced - A 10.36% 209.56% 10.06% PSG Balanced - A 201.43% 10.89% 9.81% Sanlam Balanced - A 9.69% 146.73% 7.96% STANLIB Balanced - B1 9.22% 160.84% 8.47% DISCLAIMER: This document is only for professional financial advisers, their clients and their prospective clients. The