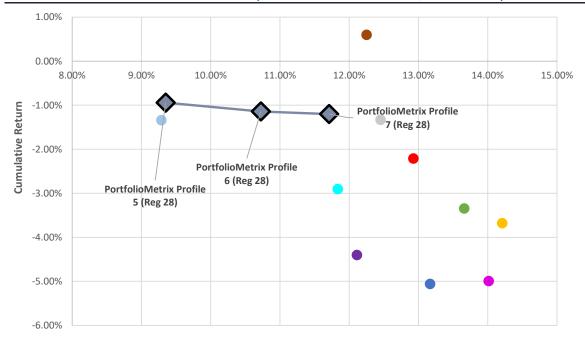

#### PERFORMANCE STANDARD APPROACH, SA DOMICILED PORTFOLIOS

INDUSTRY COMPARISON - 1 YEAR (31/08/2021 TO 31/08/2022, DAILY RISK)

12.00% 10.00% PortfolioMetrix Profile 8.00% **Annualised Return** 7 (Reg 28) PortfolioMetrix Profile 6.00% 6 (Reg 28) **PortfolioMetrix Profile** 5 (Reg 28) 4.00% 2.00% 0.00% 7.00% 8.00% 9.00% 11.00% 10.00% 12.00% 13.00% -2.00% -4.00%

Risk

|                                    |        | Data Obaloo          |                      |  |
|------------------------------------|--------|----------------------|----------------------|--|
|                                    | Risk   | Cumulative<br>Return | Annualised<br>Return |  |
| PortfolioMetrix Profile 7 (Reg 28) | 9.85%  | 3.92%                | 3.92%                |  |
| PortfolioMetrix Profile 6 (Reg 28) | 8.97%  | 3.47%                | 3.47%                |  |
| PortfolioMetrix Profile 5 (Reg 28) | 7.83%  | 3.14%                | 3.14%                |  |
| Allan Gray Balanced - A            | 10.99% | 7.98%                | 7.98%                |  |
| Coronation Balanced Plus - A       | 11.83% | 1.70%                | 1.70%                |  |
| Discovery Balanced - A             | 11.86% | 0.69%                | 0.69%                |  |
| Foord Balanced - R                 | 10.48% | 4.96%                | 4.96%                |  |
| Ninety One Managed - A             | 8.42%  | 2.71%                | 2.71%                |  |
| Old Mutual Balanced - A            | 10.54% | 1.24%                | 1.24%                |  |
| M&G Balanced - A                   | 10.96% | 5.36%                | 5.36%                |  |
| PSG Balanced - A                   | 12.16% | 10.95%               | 10.95%               |  |
| Sanlam Balanced - A                | 10.14% | 2.15%                | 2.15%                |  |
| STANLIB Balanced - B1              | 11.02% | -2.79%               | -2.79%               |  |