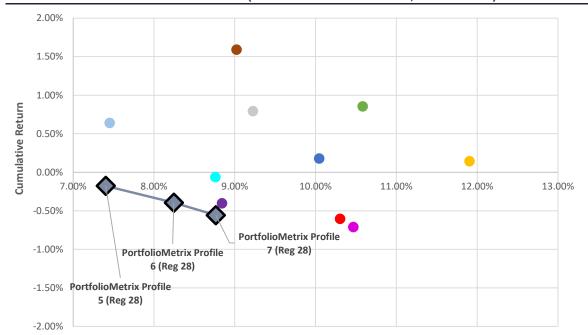

## INDUSTRY COMPARISON - 1 MONTH (29/07/2022 TO 31/08/2022, DAILY RISK)

|                                    | NISK   | Data Source: Financial Express |                      |
|------------------------------------|--------|--------------------------------|----------------------|
|                                    | Risk   | Cumulative<br>Return           | Annualised<br>Return |
| PortfolioMetrix Profile 7 (Reg 28) | 8.77%  | -0.56%                         | -                    |
| PortfolioMetrix Profile 6 (Reg 28) | 8.25%  | -0.39%                         | -                    |
| PortfolioMetrix Profile 5 (Reg 28) | 7.40%  | <b>-0.18%</b>                  | -                    |
| Allan Gray Balanced - A            | 9.22%  | 0.79%                          | -                    |
| Coronation Balanced Plus - A       | 11.90% | 0.14%                          | -                    |
| Discovery Balanced - A             | 10.47% | <b>-0.71%</b>                  | -                    |
| Foord Balanced - R                 | 9.02%  | 1.59%                          | -                    |
| Ninety One Managed - A             | 7.45%  | 0.64%                          | -                    |
| Old Mutual Balanced - A            | 8.84%  | -0.40%                         | -                    |
| M&G Balanced - A                   | 10.30% | -0.60%                         | -                    |
| PSG Balanced - A                   | 10.58% | 0.86%                          | -                    |
| Sanlam Balanced - A                | 8.76%  | -0.06%                         | -                    |
| STANLIB Balanced - B1              | 10.04% | 0.18%                          | -                    |