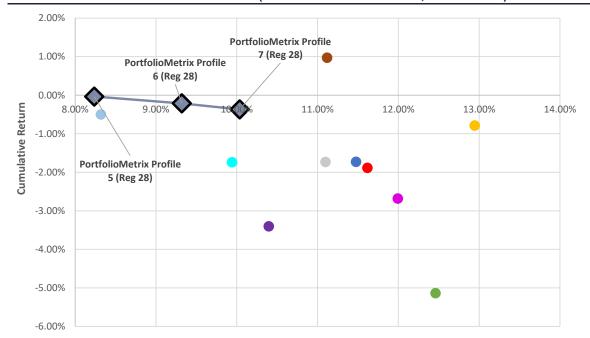

#### INDUSTRY COMPARISON - 3 MONTHS (31/05/2022 TO 31/08/2022, DAILY RISK)

Risk

|                                    | Risk   | Cumulative<br>Return | Annualised<br>Return |
|------------------------------------|--------|----------------------|----------------------|
| PortfolioMetrix Profile 7 (Reg 28) | 10.04% | -0.37%               | -                    |
| PortfolioMetrix Profile 6 (Reg 28) | 9.32%  | -0.21%               | -                    |
| PortfolioMetrix Profile 5 (Reg 28) | 8.24%  | -0.03%               | -                    |
| Allan Gray Balanced - A            | 11.10% | -1.73%               | -                    |
| Coronation Balanced Plus - A       | 12.94% | -0.78%               | -                    |
| Discovery Balanced - A             | 11.99% | -2.68%               | -                    |
| Foord Balanced - R                 | 11.12% | 0.97%                | -                    |
| Ninety One Managed - A             | 8.32%  | -0.50%               | -                    |
| Old Mutual Balanced - A            | 10.40% | -3.40%               | -                    |
| M&G Balanced - A                   | 11.62% | -1.88%               | -                    |
| PSG Balanced - A                   | 12.46% | -5.13%               | -                    |
| Sanlam Balanced - A                | 9.94%  | -1.74%               | -                    |
| STANLIB Balanced - B1              | 11.48% | -1.73%               | -                    |