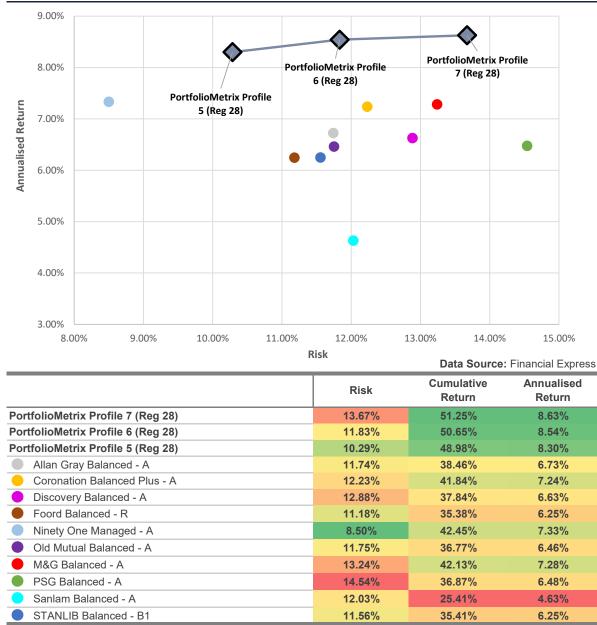

### PERFORMANCE STANDARD APPROACH, SA DOMICILED PORTFOLIOS

AUG 2022

## INDUSTRY COMPARISON - INCEPTION (03/12/2010 TO 26/08/2022, WEEKLY RISK)



Old Mutual Balanced - A M&G Balanced - A 10.36% 209.56% 10.06% PSG Balanced - A 201.43% 10.89% 9.81% Sanlam Balanced - A 9.69% 146.73% 7.96% STANLIB Balanced - B1 9.22% 160.84% 8.47% DISCLAIMER: This document is only for professional financial advisers, their clients and their prospective clients. The

#### PERFORMANCE STANDARD APPROACH, SA DOMICILED PORTFOLIOS

<u>AUG 2</u>022

PN∕IX



## INDUSTRY COMPARISON - 5 YEAR (01/09/2017 TO 26/08/2022, WEEKLY RISK)

#### PERFORMANCE STANDARD APPROACH, SA DOMICILED PORTFOLIOS

AUG 2022

PN/X



#### INDUSTRY COMPARISON - 3 YEAR (30/08/2019 TO 26/08/2022, WEEKLY RISK)

#### PERFORMANCE STANDARD APPROACH, SA DOMICILED PORTFOLIOS

INDUSTRY COMPARISON - 1 YEAR (31/08/2021 TO 31/08/2022, DAILY RISK)

12.00% 10.00% PortfolioMetrix Profile 8.00% **Annualised Return** 7 (Reg 28) PortfolioMetrix Profile 6.00% 6 (Reg 28) **PortfolioMetrix Profile** 5 (Reg 28) 4.00% 2.00% 0.00% 7.00% 8.00% 9.00% 11.00% 10.00% 12.00% 13.00% -2.00% -4.00%

Risk

|                                    |        | Data Obaloo          |                      |  |
|------------------------------------|--------|----------------------|----------------------|--|
|