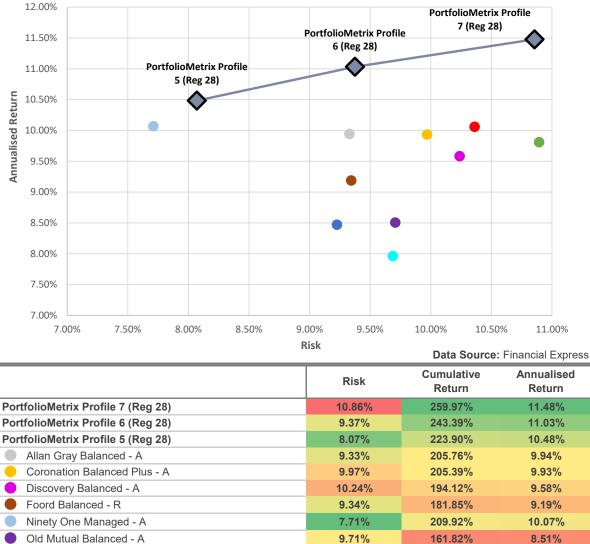

### PERFORMANCE STANDARD APPROACH, SA DOMICILED PORTFOLIOS

AUG 2022

## INDUSTRY COMPARISON - INCEPTION (03/12/2010 TO 26/08/2022, WEEKLY RISK)



Old Mutual Balanced - A M&G Balanced - A 10.36% 209.56% 10.06% PSG Balanced - A 201.43% 10.89% 9.81% Sanlam Balanced - A 9.69% 146.73% 7.96% STANLIB Balanced - B1 9.22% 160.84% 8.47% DISCLAIMER: This document is only for professional financial advisers, their clients and their prospective clients. The

#### PERFORMANCE STANDARD APPROACH, SA DOMICILED PORTFOLIOS

<u>AUG 2</u>022

PN∕IX



## INDUSTRY COMPARISON - 5 YEAR (01/09/2017 TO 26/08/2022, WEEKLY RISK)

#### PERFORMANCE STANDARD APPROACH, SA DOMICILED PORTFOLIOS

AUG 2022

PN/X



#### INDUSTRY COMPARISON - 3 YEAR (30/08/2019 TO 26/08/2022, WEEKLY RISK)

#### PERFORMANCE STANDARD APPROACH, SA DOMICILED PORTFOLIOS

INDUSTRY COMPARISON - 1 YEAR (31/08/2021 TO 31/08/2022, DAILY RISK)

12.00% 10.00% PortfolioMetrix Profile 8.00% **Annu