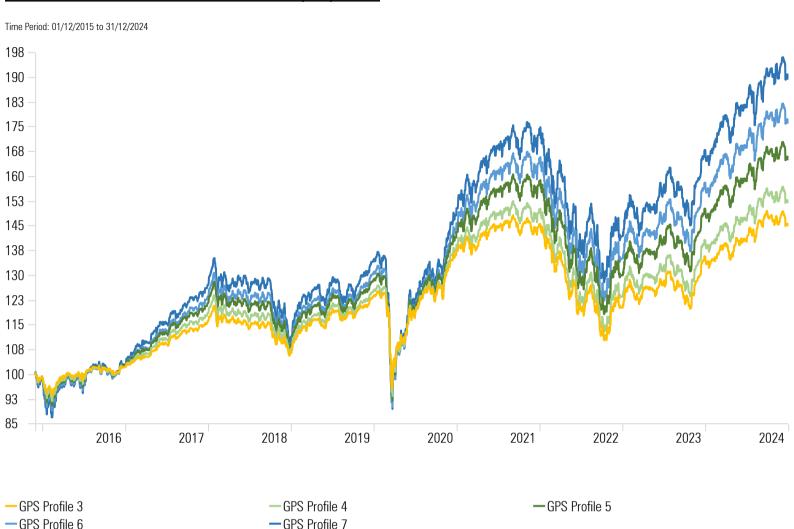

#### PortfolioMetrix Global Portfolio Series Performance (USD) - UCITS

**Methodology:** Returns are annualised when the measurement period is greater than one year (except if stated otherwise) and risk is calculated by using the monthly standard deviation of returns, annualised. The cash basis for the benchmark is determined by the International Monetary Fund's Special Drawing Rights (SDR), estimating a representative global cash benchmark. The performance composite of the profile is compiled from two sources, the first contributes performance from inception to 2019/01/31 for Profile 3 and was based on fully investable model portfolios made available at Capital International Group. Thereafter the performance is based on the Blended UCITS methodology (Interpolated Solution), as identified by a thick-weight time series. Full calculation methodology available on request.

### Performance as denoted in US Dollars (USD)

|               | Risk | Cumulative Return | Annualised Return |
|---------------|------|-------------------|-------------------|
| GPS Profile 3 | 10.1 | 45.3              | 4.2               |
| GPS Profile 4 | 11.1 | 52.3              | 4.7               |
| GPS Profile 5 | 12.3 | 65.3              | 5.7               |
| GPS Profile 6 | 13.4 | 76.5              | 6.5               |
| GPS Profile 7 | 14.6 | 89.9              | 7.3               |