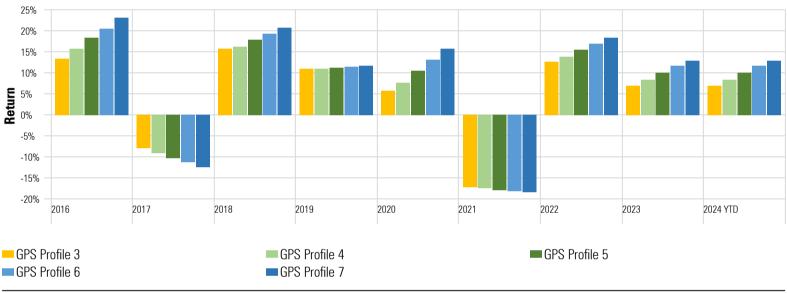

mance (USD UCITS Implementation)

#### PortfolioMetrix - Periodic Performance

|               | 1 Month | 3 Month | 6 Month | 1 Year | 3 Year | 5 Year | Since<br>Inception |
|---------------|---------|---------|---------|--------|--------|--------|--------------------|
| GPS Profile 3 | -2.1    | -2.8    | 3.2     | 7.0    | 0.0    | 3.3    | 4.2                |
| GPS Profile 4 | -2.1    | -2.5    | 3.5     | 8.3    | 0.5    | 3.9    | 4.7                |
| GPS Profile 5 | -2.1    | -2.1    | 3.9     | 10.1   | 1.4    | 5.1    | 5.7                |
| GPS Profile 6 | -2.1    | -1.7    | 4.3     | 11.6   | 2.2    | 6.2    | 6.5                |
| GPS Profile 7 | -2.2    | -1.3    | 4.6     | 13.0   | 2.9    | 7.1    | 7.3                |

## PortfolioMetrix - Calendar Year Performance



### **PortfolioMetrix - Quarterly Performance**



**DISCLAIMER**: This document is only for professional financial advisers, their clients and their prospective clients. The information given here is for information purposes only and is not intended to constitute financial, legal, tax, investment or other professional advice. It should not be relied upon as such and PortfolioMetrix cannot accept any liability for loss for doing so. Any forecasts, expected future returns or expected future volatilities are not guaranteed and should not be relied upon. **The value of investments, and the income from them, can go down as well as up, and you may not recover the amount of your original investment. Past performance is not a reliable indicator of future performance.** Portfolio holdings and as