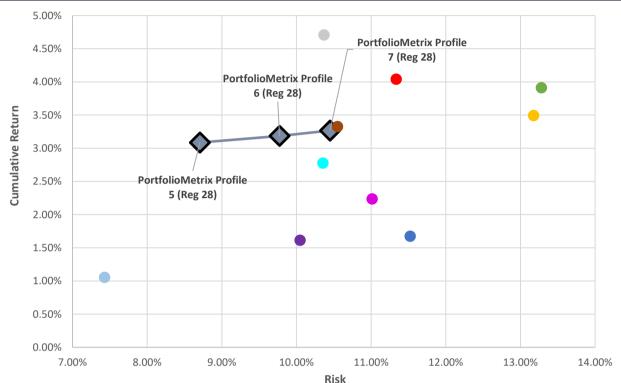

### INDUSTRY COMPARISON - 6 MONTHS (31/05/2022 TO 30/11/2022, DAILY RISK)

Data Source: Financial Express

|                                    | Risk   | Cumulative<br>Return | Annualised<br>Return |
|------------------------------------|--------|----------------------|----------------------|
| PortfolioMetrix Profile 7 (Reg 28) | 10.45% | 3.27%                | -                    |
| PortfolioMetrix Profile 6 (Reg 28) | 9.77%  | 3.19%                | -                    |
| PortfolioMetrix Profile 5 (Reg 28) | 8.71%  | 3.09%                | -                    |
| Allan Gray Balanced - A            | 10.37% | 4.71%                | -                    |
| Coronation Balanced Plus - A       | 13.18% | 3.49%                | -                    |
| Discovery Balanced - A             | 11.01% | 2.24%                | -                    |
| Foord Balanced - R                 | 10.55% | 3.33%                | -                    |
| Ninety One Managed - A             | 7.43%  | 1.06%                | -                    |
| Old Mutual Balanced - A            | 10.05% | 1.61%                | -                    |
| M&G Balanced - A                   | 11.33% | 4.04%                | -                    |
| PSG Balanced - A                   | 13.28% | 3.91%                | -                    |
| Sanlam Balanced - A                | 10.35% | 2.78%                | -                    |
| STANLIB Balanced - B1              | 11.52% | 1.67%                | -                    |