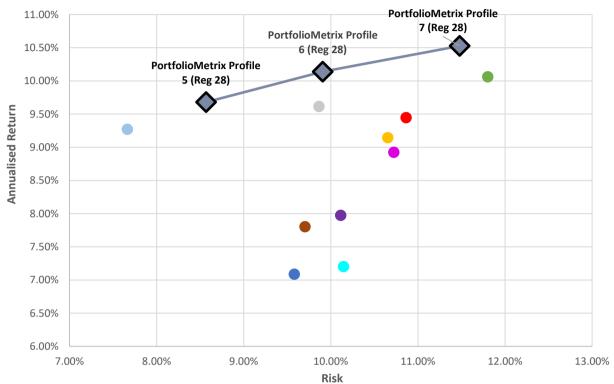

### INDUSTRY COMPARISON - 10 YEAR (07/12/2012 TO 25/11/2022, WEEKLY RISK)

Data Source: Financial Express

|                                    | Risk   | Cumulative<br>Return | Annualised<br>Return |
|------------------------------------|--------|----------------------|----------------------|
| PortfolioMetrix Profile 7 (Reg 28) | 11.48% | 172.06%              | 10.53%               |
| PortfolioMetrix Profile 6 (Reg 28) | 9.91%  | 162.68%              | 10.14%               |
| PortfolioMetrix Profile 5 (Reg 28) | 8.57%  | 151.92%              | 9.68%                |
| Allan Gray Balanced - A            | 9.86%  | 150.47%              | 9.62%                |
| Coronation Balanced Plus - A       | 10.65% | 139.89%              | 9.14%                |
| Discovery Balanced - A             | 10.72% | 135.10%              | 8.92%                |
| Foord Balanced - R                 | 9.70%  | 111.97%              | 7.80%                |
| Ninety One Managed - A             | 7.66%  | 142.71%              | 9.27%                |
| Old Mutual Balanced - A            | 10.11% | 115.42%              | 7.98%                |
| M&G Balanced - A                   | 10.86% | 146.64%              | 9.45%                |
| PSG Balanced - A                   | 11.80% | 160.88%              | 10.06%               |
| Sanlam Balanced - A                | 10.14% | 100.47%              | 7.20%                |
| STANLIB Balanced - B1              | 9.58%  | 98.35%               | 7.09%                |