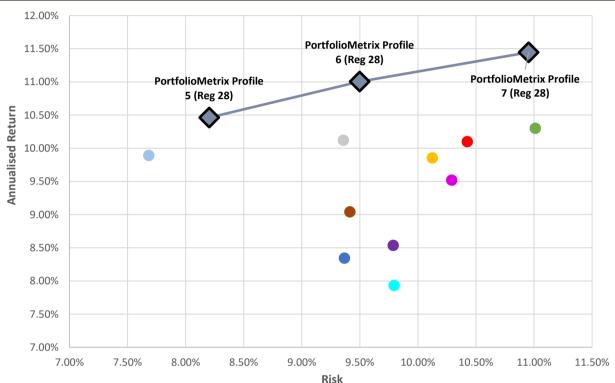

### INDUSTRY COMPARISON - INCEPTION (03/12/2010 TO 25/11/2022, WEEKLY RISK)

Data Source: Financial Express

|                                    | Risk   | Cumulative<br>Return | Annualised<br>Return |
|------------------------------------|--------|----------------------|----------------------|
| PortfolioMetrix Profile 7 (Reg 28) | 10.95% | 268.59%              | 11.45%               |
| PortfolioMetrix Profile 6 (Reg 28) | 9.50%  | 251.43%              | 11.00%               |
| PortfolioMetrix Profile 5 (Reg 28) | 8.20%  | 231.30%              | 10.46%               |
| Allan Gray Balanced - A            | 9.36%  | 219.20%              | 10.12%               |
| Coronation Balanced Plus - A       | 10.12% | 210.04%              | 9.86%                |
| Discovery Balanced - A             | 10.29% | 198.89%              | 9.52%                |
| Foord Balanced - R                 | 9.41%  | 183.51%              | 9.04%                |
| Ninety One Managed - A             | 7.68%  | 211.27%              | 9.89%                |
| Old Mutual Balanced - A            | 9.79%  | 168.10%              | 8.54%                |
| M&G Balanced - A                   | 10.42% | 218.47%              | 10.10%               |
| PSG Balanced - A                   | 11.01% | 225.57%              | 10.30%               |
| Sanlam Balanced - A                | 9.79%  | 150.72%              | 7.93%                |
| STANLIB Balanced - B1              | 9.37%  | 162.45%              | 8.35%                |