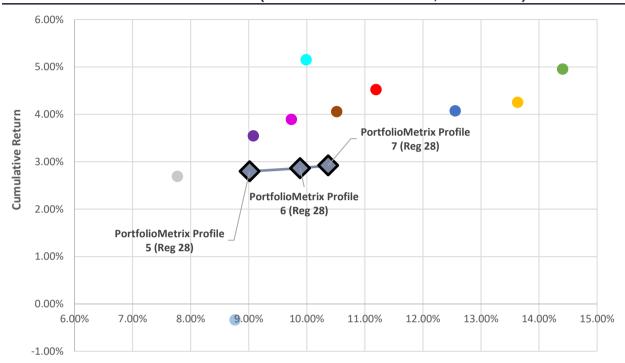

### INDUSTRY COMPARISON - 1 MONTH (31/10/2022 TO 30/11/2022, DAILY RISK)

Risk

Data Source: Financial Express

|                                    | Risk   | Cumulative<br>Return | Annualised<br>Return |
|------------------------------------|--------|----------------------|----------------------|
| PortfolioMetrix Profile 7 (Reg 28) | 10.37% | 2.92%                | -                    |
| PortfolioMetrix Profile 6 (Reg 28) | 9.88%  | 2.86%                | -                    |
| PortfolioMetrix Profile 5 (Reg 28) | 9.02%  | 2.80%                | -                    |
| Allan Gray Balanced - A            | 7.77%  | 2.69%                | -                    |
| Coronation Balanced Plus - A       | 13.63% | 4.26%                | -                    |
| Discovery Balanced - A             | 9.73%  | 3.90%                | -                    |
| Foord Balanced - R                 | 10.51% | 4.06%                | -                    |
| Ninety One Managed - A             | 8.76%  | -0.33%               | -                    |
| Old Mutual Balanced - A            | 9.08%  | 3.55%                | -                    |
| M&G Balanced - A                   | 11.19% | 4.52%                | -                    |
| PSG Balanced - A                   | 14.41% | 4.96%                | -                    |
| Sanlam Balanced - A                | 9.99%  | 5.15%                | -                    |
| STANLIB Balanced - B1              | 12.55% | 4.07%                | -                    |