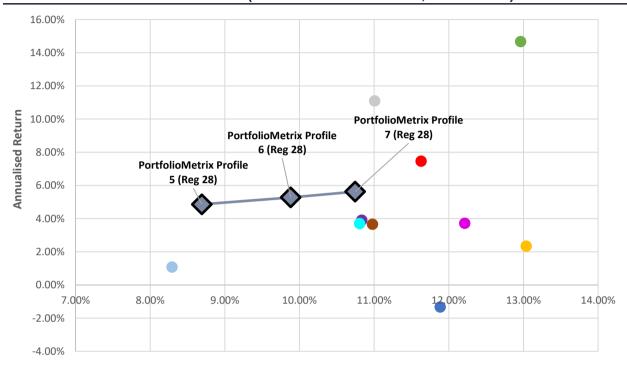

### INDUSTRY COMPARISON - 1 YEAR (30/11/2021 TO 30/11/2022, DAILY RISK)

Risk

| Data | Source:   | Financial   | Fynress |
|------|-----------|-------------|---------|
| Date | i Source. | FIIIalicial | EXDICOS |

|                                    | Risk   | Cumulative<br>Return | Annualised<br>Return |
|------------------------------------|--------|----------------------|----------------------|
| PortfolioMetrix Profile 7 (Reg 28) | 10.75% | 5.62%                | 5.62%                |
| PortfolioMetrix Profile 6 (Reg 28) | 9.88%  | 5.28%                | 5.28%                |
| PortfolioMetrix Profile 5 (Reg 28) | 8.69%  | 4.86%                | 4.86%                |
| Allan Gray Balanced - A            | 11.01% | 11.10%               | 11.10%               |
| Coronation Balanced Plus - A       | 13.04% | 2.35%                | 2.35%                |
| Discovery Balanced - A             | 12.21% | 3.73%                | 3.73%                |
| Foord Balanced - R                 | 10.98% | 3.66%                | 3.66%                |
| Ninety One Managed - A             | 8.29%  | 1.09%                | 1.09%                |
| Old Mutual Balanced - A            | 10.83% | 3.91%                | 3.91%                |
| M&G Balanced - A                   | 11.63% | 7.46%                | 7.46%                |
| PSG Balanced - A                   | 12.96% | 14.68%               | 14.68%               |
| Sanlam Balanced - A                | 10.80% | 3.70%                | 3.70%                |
| STANLIB Balanced - B1              | 11.88% | -1.32%               | -1.32%               |