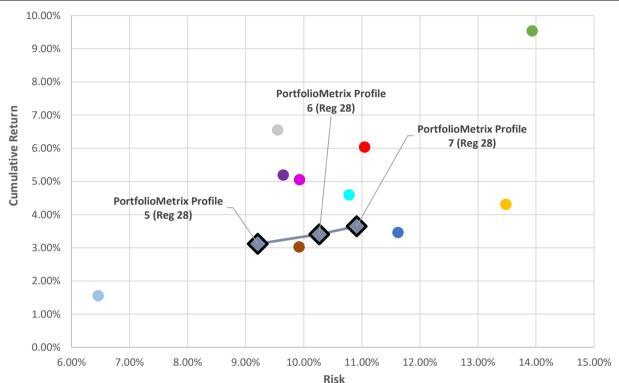

### INDUSTRY COMPARISON - 3 MONTHS (31/08/2022 TO 30/11/2022, DAILY RISK)

Data Source: Financial Express

|                                           | Risk   | Cumulative<br>Return | Annualised<br>Return |
|-------------------------------------------|--------|----------------------|----------------------|
| PortfolioMetrix Profile 7 (Reg 28)        | 10.91% | 3.65%                | -                    |
| PortfolioMetrix Profile 6 (Reg 28)        | 10.27% | 3.41%                | -                    |
| PortfolioMetrix Profile 5 (Reg 28)        | 9.21%  | 3.12%                | -                    |
| <ul><li>Allan Gray Balanced - A</li></ul> | 9.55%  | 6.55%                | -                    |
| Coronation Balanced Plus - A              | 13.48% | 4.31%                | -                    |
| Discovery Balanced - A                    | 9.92%  | 5.05%                | -                    |
| Foord Balanced - R                        | 9.92%  | 3.03%                | -                    |
| Ninety One Managed - A                    | 6.46%  | 1.56%                | -                    |
| Old Mutual Balanced - A                   | 9.64%  | 5.19%                | -                    |
| M&G Balanced - A                          | 11.05% | 6.04%                | -                    |
| PSG Balanced - A                          | 13.93% | 9.54%                | -                    |
| Sanlam Balanced - A                       | 10.78% | 4.60%                | -                    |
| STANLIB Balanced - B1                     | 11.62% | 3.46%                | -                    |