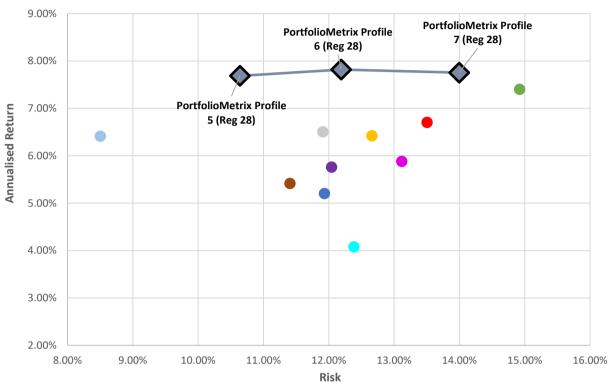

### INDUSTRY COMPARISON - 5 YEAR (01/12/2017 TO 25/11/2022, WEEKLY RISK)

Data Source: Financial Express

|                                    | Risk   | Cumulative<br>Return | Annualised<br>Return |
|------------------------------------|--------|----------------------|----------------------|
| PortfolioMetrix Profile 7 (Reg 28) | 14.00% | 45.26%               | 7.75%                |
| PortfolioMetrix Profile 6 (Reg 28) | 12.19% | 45.70%               | 7.82%                |
| PortfolioMetrix Profile 5 (Reg 28) | 10.64% | 44.80%               | 7.68%                |
| Allan Gray Balanced - A            | 11.91% | 37.03%               | 6.50%                |
| Coronation Balanced Plus - A       | 12.66% | 36.52%               | 6.42%                |
| Discovery Balanced - A             | 13.12% | 33.08%               | 5.88%                |
| Foord Balanced - R                 | 11.41% | 30.18%               | 5.42%                |
| Ninety One Managed - A             | 8.50%  | 36.45%               | 6.41%                |
| Old Mutual Balanced - A            | 12.04% | 32.32%               | 5.76%                |
| M&G Balanced - A                   | 13.50% | 38.32%               | 6.70%                |
| PSG Balanced - A                   | 14.92% | 42.91%               | 7.40%                |
| Sanlam Balanced - A                | 12.38% | 22.14%               | 4.08%                |
| STANLIB Balanced - B1              | 11.93% | 28.88%               | 5.21%                |