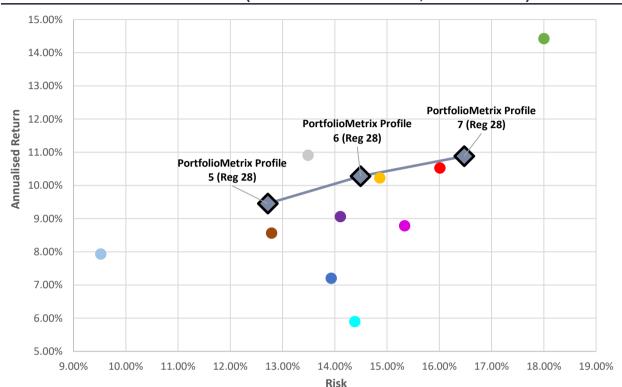

### INDUSTRY COMPARISON - 3 YEAR (29/11/2019 TO 25/11/2022, WEEKLY RISK)

Data Source: Financial Express

|                                    | Risk   | Cumulative<br>Return | Annualised<br>Return |
|------------------------------------|--------|----------------------|----------------------|
| PortfolioMetrix Profile 7 (Reg 28) | 16.48% | 36.33%               | 10.88%               |
| PortfolioMetrix Profile 6 (Reg 28) | 14.49% | 34.11%               | 10.28%               |
| PortfolioMetrix Profile 5 (Reg 28) | 12.72% | 31.13%               | 9.45%                |
| Allan Gray Balanced - A            | 13.49% | 36.44%               | 10.91%               |
| Oronation Balanced Plus - A        | 14.86% | 33.92%               | 10.23%               |
| Discovery Balanced - A             | 15.33% | 28.75%               | 8.79%                |
| Foord Balanced - R                 | 12.79% | 27.95%               | 8.56%                |
| Ninety One Managed - A             | 9.52%  | 25.75%               | 7.94%                |
| Old Mutual Balanced - A            | 14.10% | 29.73%               | 9.06%                |
| M&G Balanced - A                   | 16.01% | 35.02%               | 10.53%               |
| PSG Balanced - A                   | 18.00% | 49.82%               | 14.43%               |
| Sanlam Balanced - A                | 14.38% | 18.76%               | 5.90%                |
| STANLIB Balanced - B1              | 13.93% | 23.20%               | 7.20%                |