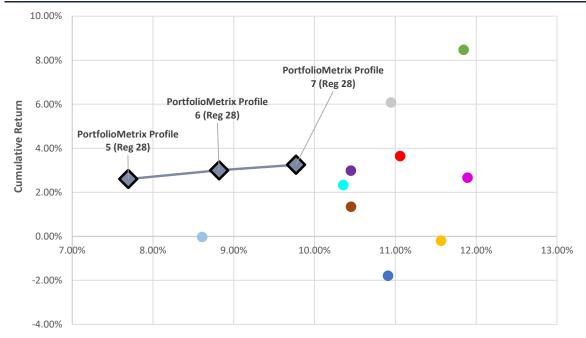

# INDUSTRY COMPARISON - 6 MONTHS (29/10/2021 TO 29/04/2022, DAILY RISK)

Risk

|                                            |        | Data Source          | Data Source: Financial Express |  |
|--------------------------------------------|--------|----------------------|--------------------------------|--|
|                                            | Risk   | Cumulative<br>Return | Annualised<br>Return           |  |
| PortfolioMetrix Profile 7 (Reg 28)         | 9.77%  | 3.25%                | -                              |  |
| PortfolioMetrix Profile 6 (Reg 28)         | 8.82%  | 3.00%                | -                              |  |
| PortfolioMetrix Profile 5 (Reg 28)         | 7.69%  | 2.60%                | -                              |  |
| Allan Gray Balanced - A                    | 10.95% | 6.08%                | -                              |  |
| Coronation Balanced Plus - A               | 11.56% | -0.20%               | -                              |  |
| <ul> <li>Discovery Balanced - A</li> </ul> | 11.89% | 2.67%                | -                              |  |
| Foord Balanced - R                         | 10.45% | 1.35%                | -                              |  |
| Ninety One Managed - A                     | 8.61%  | -0.03%               | -                              |  |
| Old Mutual Balanced - A                    | 10.45% | 2.98%                | -                              |  |
| Prudential Balanced - A                    | 11.06% | 3.65%                | -                              |  |
| PSG Balanced - A                           | 11.84% | 8.47%                | -                              |  |
| Sanlam Balanced - A                        | 10.35% | 2.33%                | -                              |  |
| STANLIB Balanced - B1                      | 10.91% | -1.78%               | -                              |  |