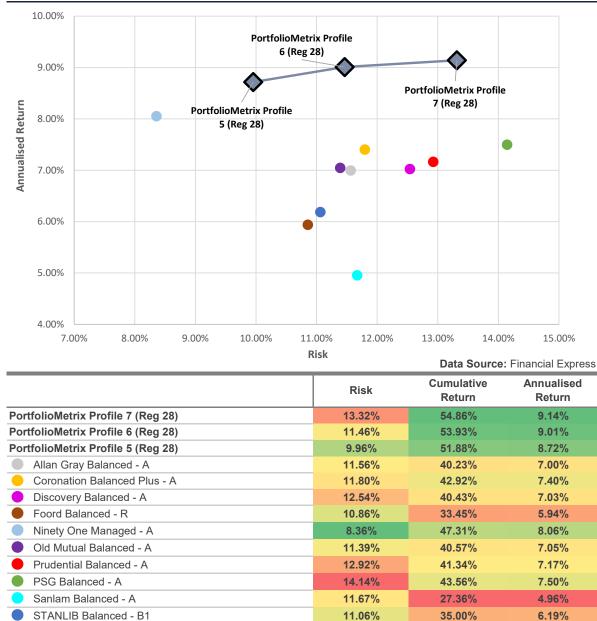

r professional advice. It should not be relied upon as such and PortfolioMetrix cannot accept any liability for loss for doing so. Any forecasts, expected future returns or expected future volatilities are not guaranteed and should not be relied upon. The value of investments, and the income from them, can go down as well as up, and you may not recover the amount of your original investment. Past performance is not a reliable indicator of future performance. Portfolio holdings and asset allocation can change at any time without notice. PortfolioMetrix Asset Management SA (Pty) Ltd is an Authorised Financial Services Provider in South Africa. Full calculation methodology available on request.

9.06%

158.78%

8.65%

# PERFORMANCE STANDARD APPROACH, SA DOMICILED PORTFOLIOS

APR 2022

PN∕IX



# INDUSTRY COMPARISON - 5 YEAR (05/05/2017 TO 29/04/2022, WEEKLY RISK)

# PERFORMANCE STANDARD APPROACH, SA DOMICILED PORTFOLIOS

APR 2022

PN/X



# INDUSTRY COMPARISON - 3 YEAR (03/05/2019 TO 29/04/2022, WEEKLY RISK)

# PERFORMANCE STANDARD APPROACH, SA DOMICILED PORTFOLIOS

APR 2022

PN∕IX

#### 25.00% 20.00% **Annualised Return PortfolioMetrix Profile** 15.00% 7 (Reg 28) **PortfolioMetrix Profile** 6 (Reg 28) 10.00% PortfolioMetrix Profile 5.00% 5 (Reg 28) 0.00% 6.00% 7.00% 8.00% 9.00% 10.00% 11.00% 12.00% Risk Data Source: Financial Express Cumulative Annualised Risk Return Return PortfolioMetrix Profile 7 (Reg 28) 8.53% 9.88% 9.88% PortfolioMetrix Profile 6 (Reg 28) 7.65% 9.51% 9.51% PortfolioMetrix Profile 5 (Reg 28) 6.65% 8.82% 8.82% Allan Gray Balanced - A 12.91% 10.16% 12.91% C