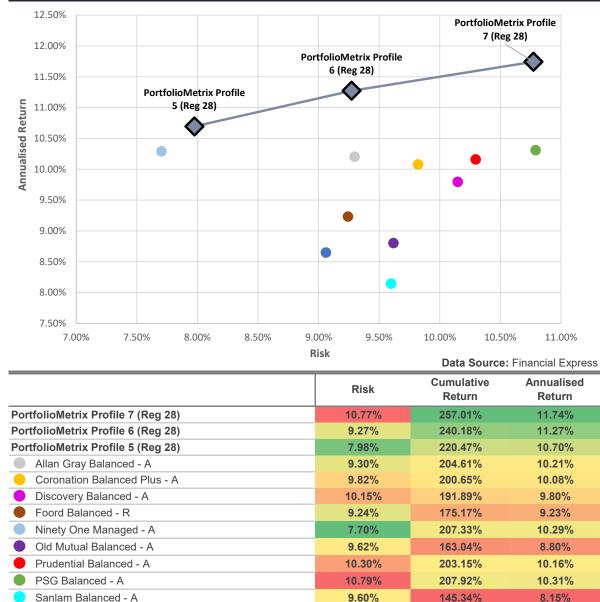

# INDUSTRY COMPARISON - INCEPTION (03/12/2010 TO 29/04/2022, WEEKLY RISK)

**DISCLAIMER:** This document is only for professional financial advisers, their clients and their prospective clients. The information given here is for information purposes only and is not intended to constitute financial, legal, tax, investment or other professional advice. It should not be relied upon as such and PortfolioMetrix cannot accept any liability for loss for doing so. Any forecasts, expected future returns or expected future volatilities are not guaranteed and should not be relied upon. The value of investments, and the income from them, can go down as well as up, and you may not recover the amount of your original investment. Past performance is not a reliable indicator of future performance. Portfolio holdings and asset allocation can change at any time without notice. PortfolioMetrix Asset Management SA (Pty) Ltd is an Authorised Financial Services Provider in South Africa. Full calculation methodology available on request.