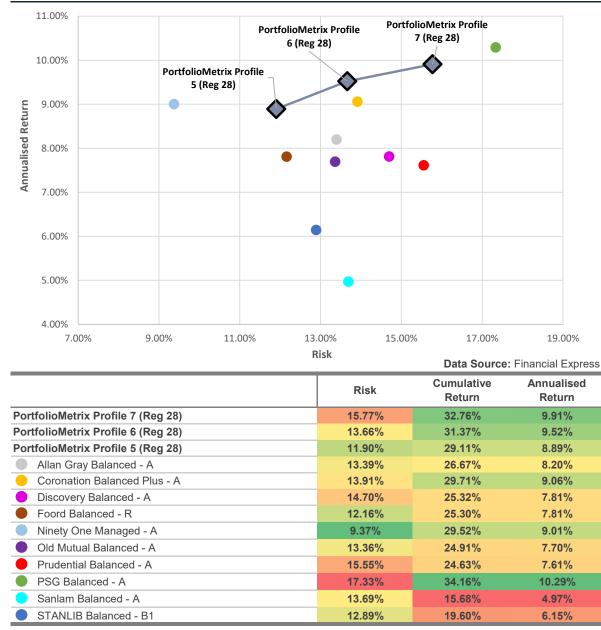

pected future returns or expected future volatilities are not guaranteed and should not be relied upon. The value of investments, and the income from them, can go down as well as up, and you may not recover the amount of your original investment. Past performance is not a reliable indicator of future performance. Portfolio holdings and asset allocation can change at any time without notice. PortfolioMetrix Asset Management SA (Pty) Ltd is an Authorised Financial Services Provider in South Africa. Full calculation methodology available on request.

9.06%

158.78%

8.65%

# PERFORMANCE STANDARD APPROACH, SA DOMICILED PORTFOLIOS

APR 2022

PN∕IX



# INDUSTRY COMPARISON - 5 YEAR (05/05/2017 TO 29/04/2022, WEEKLY RISK)

# PERFORMANCE STANDARD APPROACH, SA DOMICILED PORTFOLIOS

APR 2022

PN/X



# INDUSTRY COMPARISON - 3 YEAR (03/05/2019 TO 29/04/2022, WEEKLY RISK)

# PERFORMANCE STANDARD APPROACH, SA DOMICILED PORTFOLIOS

APR 2022

PN∕IX

#### 25.00% 20.00% **Annualised Return PortfolioMetrix Profile** 15.00% 7 (Reg 28) **PortfolioMetrix Profile** 6 (Reg 28) 10.00% PortfolioMetrix Profile 5.00% 5 (Reg 28) 0.00% 6.00% 7.00% 8.00% 9.00% 10.00% 11.00% 12.00% Risk Data Source: Financial Express Cumulative Annualised Risk Return Return PortfolioMetrix Profile 7 (Reg 28) 8.53% 9.88% 9.88% PortfolioMetrix Profile 6 (Reg 28) 7.65% 9.51% 9.51% PortfolioMetrix Profile 5 (Reg 28) 6.65% 8.82% 8.82% Allan Gray Balanced - A 12.91% 10.16% 12.91% Coronation Balanced Plus - A 9.83% 6.10% 6.10% Discovery Balanced - A 10.34% 6.75% 6.75% Foord Balanced - R 9.19% 7.22% 7.22% Ninety One Managed - A