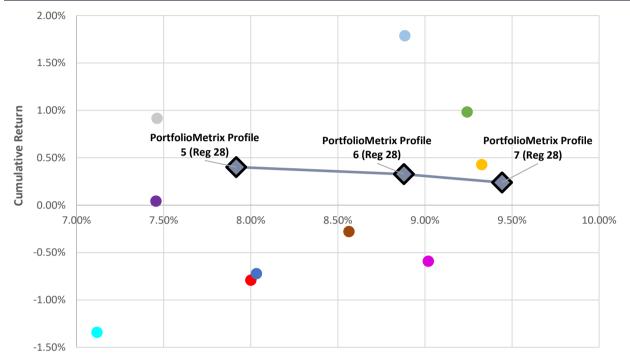

### INDUSTRY COMPARISON - 1 MONTH (31/07/2023 TO 31/08/2023, DAILY RISK)

Risk

|                                    | KISK  | Data Source          | Data Source: Financial Expres |  |
|------------------------------------|-------|----------------------|-------------------------------|--|
|                                    | Risk  | Cumulative<br>Return | Annualised<br>Return          |  |
| PortfolioMetrix Profile 7 (Reg 28) | 9.44% | 0.24%                | -                             |  |
| PortfolioMetrix Profile 6 (Reg 28) | 8.88% | 0.33%                | -                             |  |
| PortfolioMetrix Profile 5 (Reg 28) | 7.92% | 0.40%                | -                             |  |
| Allan Gray Balanced - A            | 7.46% | 0.92%                | -                             |  |
| Coronation Balanced Plus - A       | 9.33% | 0.43%                | -                             |  |
| Discovery Balanced - A             | 9.02% | -0.59%               | -                             |  |
| Foord Balanced - R                 | 8.56% | -0.28%               | -                             |  |
| Ninety One Managed - A             | 8.88% | 1.79%                | -                             |  |
| Old Mutual Balanced - A            | 7.46% | 0.04%                | -                             |  |
| M&G Balanced - A                   | 8.00% | -0.79%               | -                             |  |
| PSG Balanced - A                   | 9.24% | 0.98%                | -                             |  |
| Sanlam Balanced - A                | 7.12% | -1.34%               | -                             |  |
| STANLIB Balanced - B1              | 8.03% | -0.72%               | -                             |  |