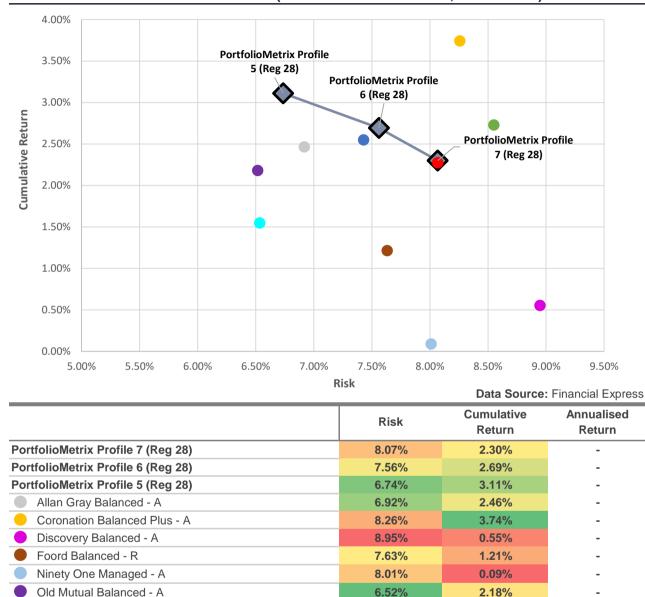

### INDUSTRY COMPARISON - 3 MONTHS (31/05/2023 TO 31/08/2023, DAILY RISK)

STANLIB Balanced - B1
7.43%
2.55%
DISCLAIMER: This document is only for professional financial advisers, their clients and their prospective clients. The information given here is for information purposes only and is not intended to constitute financial, legal, tax, investment or other professional advice. It should not be relied upon as such and PortfolioMetrix cannot accept any liability for loss for doing so. Any forecasts, expected future returns or expected future volatilities are not guaranteed and should not be relied upon. The value of investments, and the income from them, can go down as well as up, and you may not recover the amount of your original investment. Past performance is not a reliable indicator of future performance. Portfolio holdings and asset allocation can change at any time without notice. PortfolioMetrix Asset Management SA (Pty) Ltd is an Authorised Financial Services Provider in South Africa. Full calculation methodology available on request.

8.07%

8.55%

6.53%

2.28%

2.73%

1.55%

AUGUST 2023

₽МХ