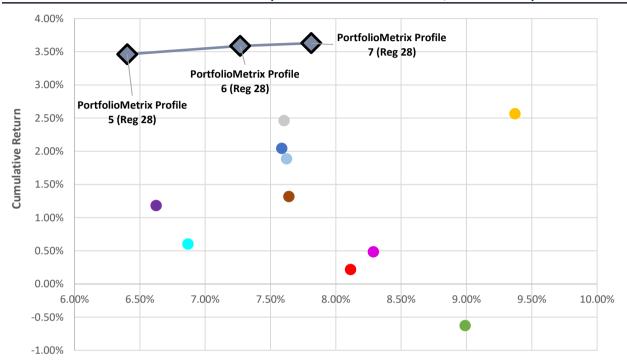

#### INDUSTRY COMPARISON - 6 MONTHS (28/02/2023 TO 31/08/2023, DAILY RISK)

| _  |   |   |     |  |
|----|---|---|-----|--|
| R  | i | c | Lz. |  |
| I١ |   | э | IV. |  |

Data Source: Financial Express Annualised Cumulative Risk Return Return PortfolioMetrix Profile 7 (Reg 28) 7.81% 3.63% PortfolioMetrix Profile 6 (Reg 28) 7.27% 3.59% PortfolioMetrix Profile 5 (Reg 28) 6.40% 3.46% Allan Gray Balanced - A 7.60% 2.46% Coronation Balanced Plus - A 9.37% 2.57% Discovery Balanced - A 8.29% 0.49% Foord Balanced - R 7.64% 1.32% Ninety One Managed - A 7.62% 1.89% Old Mutual Balanced - A 6.62% 1.18% M&G Balanced - A 0.22% 8.11% PSG Balanced - A 8.99% -0.63% Sanlam Balanced - A 6.87% 0.60% STANLIB Balanced - B1 7.59% 2.04% 