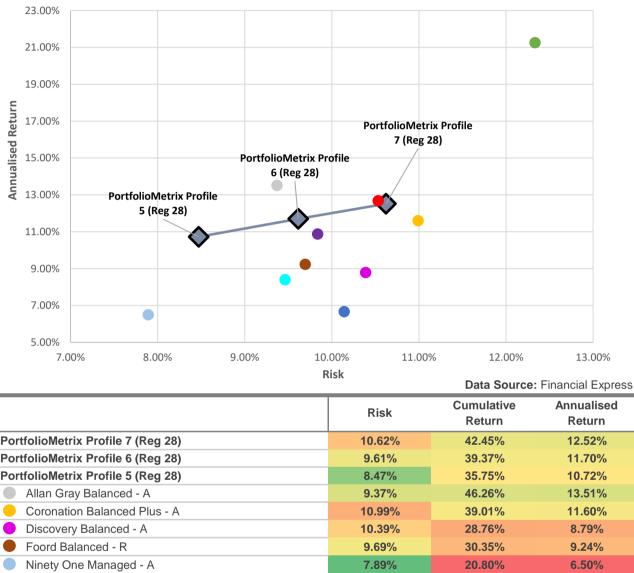

#### INDUSTRY COMPARISON - INCEPTION (03/12/2010 TO 25/08/2023, WEEKLY RISK)

Risk

Data Source: Financial Express

|                                    |        | Data Source: Financial Express |                      |
|------------------------------------|--------|--------------------------------|----------------------|
|                                    | Risk   | Cumulative<br>Return           | Annualised<br>Return |
| PortfolioMetrix Profile 7 (Reg 28) | 10.82% | 294.03%                        | 11.32%               |
| PortfolioMetrix Profile 6 (Reg 28) | 9.40%  | 275.08%                        | 10.89%               |
| PortfolioMetrix Profile 5 (Reg 28) | 8.13%  | 252.51%                        | 10.35%               |
| Allan Gray Balanced - A            | 9.26%  | 242.89%                        | 10.12%               |
| Coronation Balanced Plus - A       | 10.10% | 232.81%                        | 9.86%                |
| Discovery Balanced - A             | 10.20% | 207.15%                        | 9.17%                |
| Foord Balanced - R                 | 9.37%  | 210.20%                        | 9.26%                |
| Ninety One Managed - A             | 7.65%  | 225.40%                        | 9.67%                |
| Old Mutual Balanced - A            | 9.66%  | 179.26%                        | 8.36%                |
| M&G Balanced - A                   | 10.36% | 234.79%                        | 9.91%                |
| PSG Balanced - A                   | 10.91% | 249.67%                        | 10.28%               |
| Sanlam Balanced - A                | 9.73%  | 163.64%                        | 7.88%                |
| STANLIB Balanced - B1              | 9.31%  | 178.15%                        | 8.33%                |