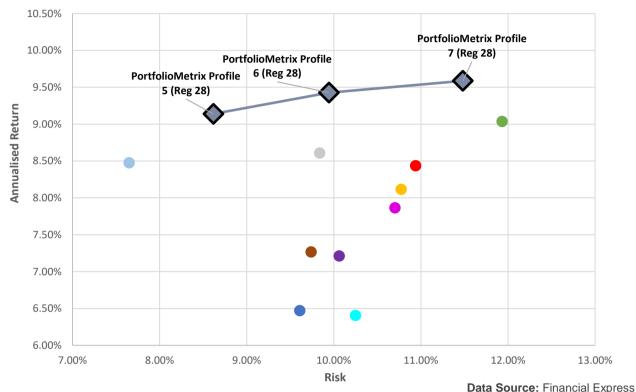

#### 12.00% 11.50% PortfolioMetrix Profile $\mathbf{\mathbf{x}}$ 6 (Reg 28) 11.00% PortfolioMetrix Profile PortfolioMetrix Profile 7 (Reg 28) 5 (Reg 28) **Annualised Return** 10.50% 10.00% 9.50% 9.00% 8.50% 8.00% 7.50% 7.00% 9.00% 7.00% 7.50% 8.00% 8.50% 9.50% 10.00% 10.50% 11.00% 11.50%

#### INDUSTRY COMPARISON - 10 YEAR (06/09/2013 TO 25/08/2023, WEEKLY RISK)

|                                    |        | Data Source. Financiar |                      |  |
|------------------------------------|--------|------------------------|----------------------|--|
|                                    | Risk   | Cumulative<br>Return   | Annualised<br>Return |  |
| PortfolioMetrix Profile 7 (Reg 28) | 11.48% | 1 <b>49.80</b> %       | 9.59%                |  |
| PortfolioMetrix Profile 6 (Reg 28) | 9.94%  | 146.19%                | 9.43%                |  |
| PortfolioMetrix Profile 5 (Reg 28) | 8.62%  | 139.78%                | 9.14%                |  |
| Allan Gray Balanced - A            | 9.84%  | 128.38%                | 8.61%                |  |
| Coronation Balanced Plus - A       | 10.77% | 118.26%                | 8.12%                |  |
| Discovery Balanced - A             | 10.70% | 113.23%                | 7.87%                |  |
| Foord Balanced - R                 | 9.74%  | 101.67%                | 7.27%                |  |
| Ninety One Managed - A             | 7.65%  | 125.63%                | 8.48%                |  |
| Old Mutual Balanced - A            | 10.06% | 100.68%                | 7.21%                |  |
| M&G Balanced - A                   | 10.94% | 124.78%                | 8.44%                |  |
| PSG Balanced - A                   | 11.93% | 137.57%                | 9.04%                |  |
| Sanlam Balanced - A                | 10.25% | 86.06%                 | 6.41%                |  |
| STANLIB Balanced - B1              | 9.61%  | 87.23%                 | 6.47%                |  |