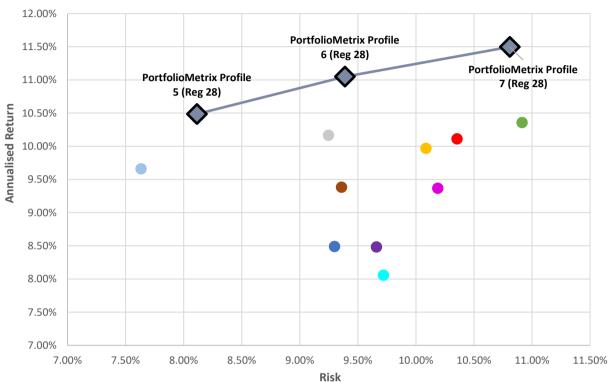

### INDUSTRY COMPARISON - INCEPTION (03/12/2010 TO 28/07/2023, WEEKLY RISK)

Data Source: Financial Express

|                                           | Risk   | Cumulative<br>Return | Annualised<br>Return |
|-------------------------------------------|--------|----------------------|----------------------|
| PortfolioMetrix Profile 7 (Reg 28)        | 10.81% | 298.84%              | 11.50%               |
| PortfolioMetrix Profile 6 (Reg 28)        | 9.39%  | 278.93%              | 11.05%               |
| PortfolioMetrix Profile 5 (Reg 28)        | 8.11%  | 255.22%              | 10.49%               |
| <ul><li>Allan Gray Balanced - A</li></ul> | 9.25%  | 242.38%              | 10.17%               |
| Coronation Balanced Plus - A              | 10.09% | 234.69%              | 9.97%                |
| Discovery Balanced - A                    | 10.19% | 212.13%              | 9.37%                |
| Foord Balanced - R                        | 9.36%  | 212.73%              | 9.38%                |
| Ninety One Managed - A                    | 7.63%  | 222.96%              | 9.66%                |
| Old Mutual Balanced - A                   | 9.66%  | 181.55%              | 8.48%                |
| M&G Balanced - A                          | 10.35% | 240.22%              | 10.11%               |
| PSG Balanced - A                          | 10.91% | 250.06%              | 10.36%               |
| Sanlam Balanced - A                       | 9.72%  | 167.84%              | 8.06%                |
| STANLIB Balanced - B1                     | 9.30%  | 181.78%              | 8.49%                |