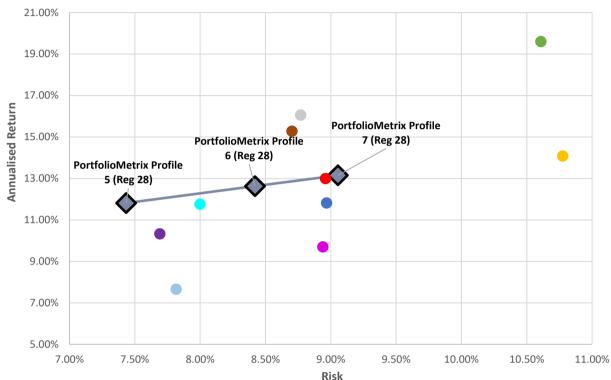

### INDUSTRY COMPARISON - 1 YEAR (29/07/2022 TO 31/07/2023, DAILY RISK)

Data Source: Financial Express

|                                    | Risk   | Cumulative<br>Return | Annualised<br>Return |
|------------------------------------|--------|----------------------|----------------------|
| PortfolioMetrix Profile 7 (Reg 28) | 9.05%  | 13.15%               | 13.15%               |
| PortfolioMetrix Profile 6 (Reg 28) | 8.42%  | 12.63%               | 12.63%               |
| PortfolioMetrix Profile 5 (Reg 28) | 7.43%  | 11.81%               | 11.81%               |
| Allan Gray Balanced - A            | 8.77%  | 16.06%               | 16.06%               |
| Oronation Balanced Plus - A        | 10.77% | 14.08%               | 14.08%               |
| Discovery Balanced - A             | 8.94%  | 9.70%                | 9.70%                |
| Foord Balanced - R                 | 8.70%  | 15.28%               | 15.28%               |
| Ninety One Managed - A             | 7.82%  | 7.66%                | 7.66%                |
| Old Mutual Balanced - A            | 7.69%  | 10.33%               | 10.33%               |
| M&G Balanced - A                   | 8.96%  | 13.00%               | 13.00%               |
| PSG Balanced - A                   | 10.61% | 19.60%               | 19.60%               |
| Sanlam Balanced - A                | 8.00%  | 11.76%               | 11.76%               |
| STANLIB Balanced - B1              | 8.97%  | 11.82%               | 11.82%               |