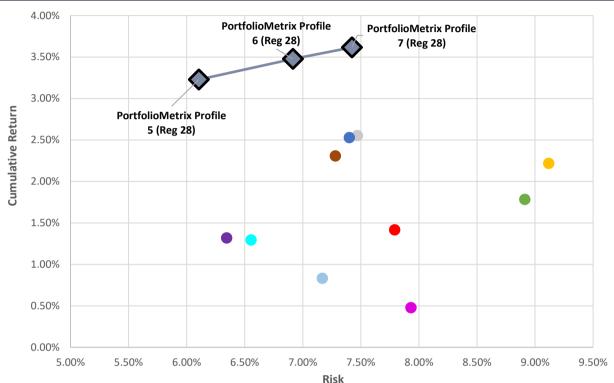

#### INDUSTRY COMPARISON - 6 MONTHS (31/01/2023 TO 31/07/2023, DAILY RISK)

Data Source: Financial Express

|                                    | Risk  | Cumulative<br>Return | Annualised<br>Return |
|------------------------------------|-------|----------------------|----------------------|
| PortfolioMetrix Profile 7 (Reg 28) | 7.42% | 3.62%                | -                    |
| PortfolioMetrix Profile 6 (Reg 28) | 6.91% | 3.48%                | -                    |
| PortfolioMetrix Profile 5 (Reg 28) | 6.11% | 3.23%                | -                    |
| Allan Gray Balanced - A            | 7.47% | 2.55%                | -                    |
| Coronation Balanced Plus - A       | 9.12% | 2.22%                | -                    |
| Discovery Balanced - A             | 7.93% | 0.48%                | -                    |
| Foord Balanced - R                 | 7.28% | 2.31%                | -                    |
| Ninety One Managed - A             | 7.17% | 0.83%                | -                    |
| Old Mutual Balanced - A            | 6.34% | 1.32%                | -                    |
| M&G Balanced - A                   | 7.79% | 1.42%                | -                    |
| PSG Balanced - A                   | 8.91% | 1.78%                | -                    |
| Sanlam Balanced - A                | 6.55% | 1.29%                | -                    |
| STANLIB Balanced - B1              | 7.40% | 2.53%                | -                    |