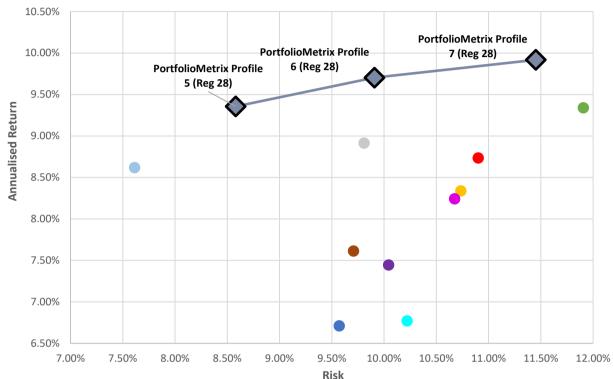

### INDUSTRY COMPARISON - 10 YEAR (09/08/2013 TO 28/07/2023, WEEKLY RISK)

Data Source: Financial Express

|                                    | Risk   | Cumulative<br>Return | Annualised<br>Return |
|------------------------------------|--------|----------------------|----------------------|
| PortfolioMetrix Profile 7 (Reg 28) | 11.45% | 157.44%              | 9.92%                |
| PortfolioMetrix Profile 6 (Reg 28) | 9.91%  | 152.44%              | 9.70%                |
| PortfolioMetrix Profile 5 (Reg 28) | 8.58%  | 144.58%              | 9.36%                |
| Allan Gray Balanced - A            | 9.81%  | 134.90%              | 8.92%                |
| Coronation Balanced Plus - A       | 10.73% | 122.76%              | 8.34%                |
| Discovery Balanced - A             | 10.67% | 120.82%              | 8.24%                |
| Foord Balanced - R                 | 9.71%  | 108.27%              | 7.61%                |
| Ninety One Managed - A             | 7.61%  | 128.59%              | 8.62%                |
| Old Mutual Balanced - A            | 10.04% | 105.05%              | 7.44%                |
| M&G Balanced - A                   | 10.90% | 131.04%              | 8.74%                |
| PSG Balanced - A                   | 11.91% | 144.22%              | 9.34%                |
| Sanlam Balanced - A                | 10.22% | 92.56%               | 6.77%                |
| STANLIB Balanced - B1              | 9.57%  | 91.48%               | 6.71%                |