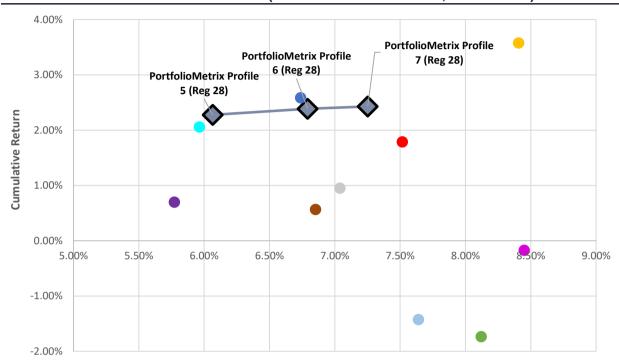

### INDUSTRY COMPARISON - 3 MONTHS (28/04/2023 TO 31/07/2023, DAILY RISK)

Risk

Data Source: Financial Express

|                                    | Risk  | Cumulative<br>Return | Annualised<br>Return |
|------------------------------------|-------|----------------------|----------------------|
| PortfolioMetrix Profile 7 (Reg 28) | 7.25% | 2.43%                | -                    |
| PortfolioMetrix Profile 6 (Reg 28) | 6.79% | 2.39%                | -                    |
| PortfolioMetrix Profile 5 (Reg 28) | 6.07% | 2.28%                | -                    |
| Allan Gray Balanced - A            | 7.04% | 0.95%                | -                    |
| Coronation Balanced Plus - A       | 8.41% | 3.58%                | -                    |
| Discovery Balanced - A             | 8.45% | -0.17%               | -                    |
| Foord Balanced - R                 | 6.85% | 0.57%                | -                    |
| Ninety One Managed - A             | 7.64% | -1.42%               | -                    |
| Old Mutual Balanced - A            | 5.77% | 0.70%                | -                    |
| M&G Balanced - A                   | 7.52% | 1.79%                | -                    |
| PSG Balanced - A                   | 8.12% | -1.73%               | -                    |
| Sanlam Balanced - A                | 5.96% | 2.06%                | -                    |
| STANLIB Balanced - B1              | 6.74% | 2.59%                | -                    |