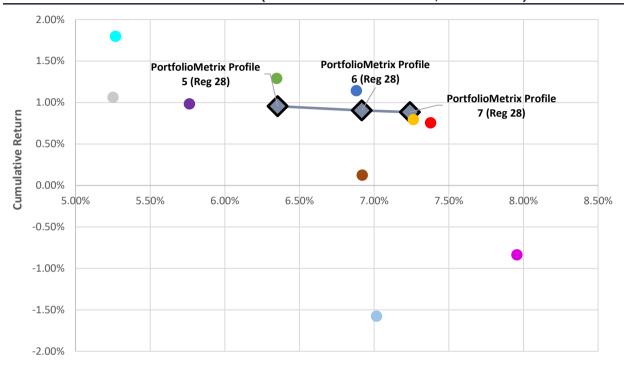

### INDUSTRY COMPARISON - 1 MONTH (30/06/2023 TO 31/07/2023, DAILY RISK)

Risk

Data Source: Financial Express

|                                    | Risk  | Cumulative<br>Return | Annualised<br>Return |
|------------------------------------|-------|----------------------|----------------------|
| PortfolioMetrix Profile 7 (Reg 28) | 7.24% | 0.88%                | -                    |
| PortfolioMetrix Profile 6 (Reg 28) | 6.92% | 0.90%                | -                    |
| PortfolioMetrix Profile 5 (Reg 28) | 6.35% | 0.96%                | -                    |
| Allan Gray Balanced - A            | 5.25% | 1.06%                | -                    |
| Coronation Balanced Plus - A       | 7.26% | 0.79%                | -                    |
| Discovery Balanced - A             | 7.96% | -0.83%               | -                    |
| Foord Balanced - R                 | 6.92% | 0.13%                | -                    |
| Ninety One Managed - A             | 7.02% | -1.57%               | -                    |
| Old Mutual Balanced - A            | 5.76% | 0.98%                | -                    |
| M&G Balanced - A                   | 7.38% | 0.76%                | -                    |
| PSG Balanced - A                   | 6.35% | 1.29%                | -                    |
| Sanlam Balanced - A                | 5.27% | 1.80%                | -                    |
| STANLIB Balanced - B1              | 6.88% | 1.14%                | -                    |