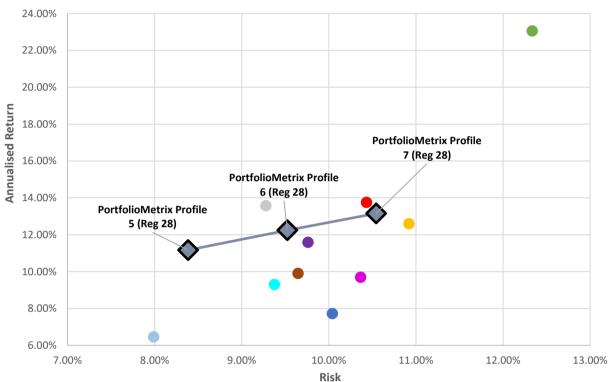

#### INDUSTRY COMPARISON - 3 YEAR (31/07/2020 TO 28/07/2023, WEEKLY RISK)

Data Source: Financial Express

|                                    | Risk   | Cumulative<br>Return | Annualised<br>Return |
|------------------------------------|--------|----------------------|----------------------|
| PortfolioMetrix Profile 7 (Reg 28) | 10.54% | 44.88%               | 13.15%               |
| PortfolioMetrix Profile 6 (Reg 28) | 9.52%  | 41.42%               | 12.25%               |
| PortfolioMetrix Profile 5 (Reg 28) | 8.39%  | 37.39%               | 11.17%               |
| Allan Gray Balanced - A            | 9.28%  | 46.52%               | 13.58%               |
| Oronation Balanced Plus - A        | 10.92% | 42.78%               | 12.60%               |
| Discovery Balanced - A             | 10.36% | 32.00%               | 9.70%                |
| Foord Balanced - R                 | 9.65%  | 32.75%               | 9.90%                |
| Ninety One Managed - A             | 7.99%  | 20.68%               | 6.47%                |
| Old Mutual Balanced - A            | 9.76%  | 38.97%               | 11.59%               |
| M&G Balanced - A                   | 10.43% | 47.20%               | 13.76%               |
| PSG Balanced - A                   | 12.33% | 86.37%               | 23.06%               |
| Sanlam Balanced - A                | 9.37%  | 30.58%               | 9.30%                |
| STANLIB Balanced - B1              | 10.04% | 25.02%               | 7.73%                |