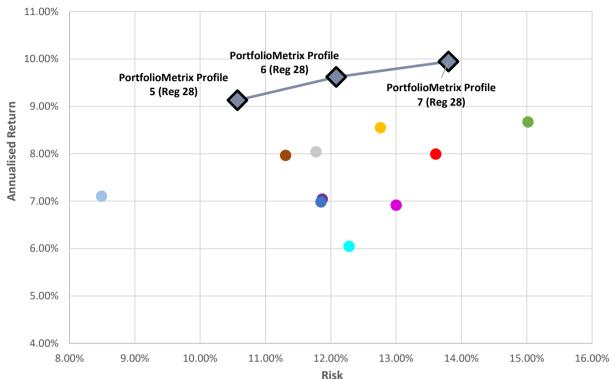

#### INDUSTRY COMPARISON - 5 YEAR (03/08/2018 TO 28/07/2023, WEEKLY RISK)

Data Source: Financial Express

|                                    | Risk   | Cumulative<br>Return | Annualised<br>Return |
|------------------------------------|--------|----------------------|----------------------|
| PortfolioMetrix Profile 7 (Reg 28) | 13.80% | 60.65%               | 9.95%                |
| PortfolioMetrix Profile 6 (Reg 28) | 12.08% | 58.29%               | 9.62%                |
| PortfolioMetrix Profile 5 (Reg 28) | 10.57% | 54.78%               | 9.13%                |
| Allan Gray Balanced - A            | 11.77% | 47.22%               | 8.04%                |
| Coronation Balanced Plus - A       | 12.76% | 50.71%               | 8.55%                |
| Discovery Balanced - A             | 13.00% | 39.71%               | 6.92%                |
| Foord Balanced - R                 | 11.31% | 46.69%               | 7.96%                |
| Ninety One Managed - A             | 8.49%  | 40.95%               | 7.11%                |
| Old Mutual Balanced - A            | 11.87% | 40.55%               | 7.05%                |
| M&G Balanced - A                   | 13.61% | 46.88%               | 7.99%                |
| PSG Balanced - A                   | 15.02% | 51.55%               | 8.67%                |
| Sanlam Balanced - A                | 12.28% | 34.12%               | 6.05%                |
| STANLIB Balanced - B1              | 11.85% | 40.16%               | 6.99%                |