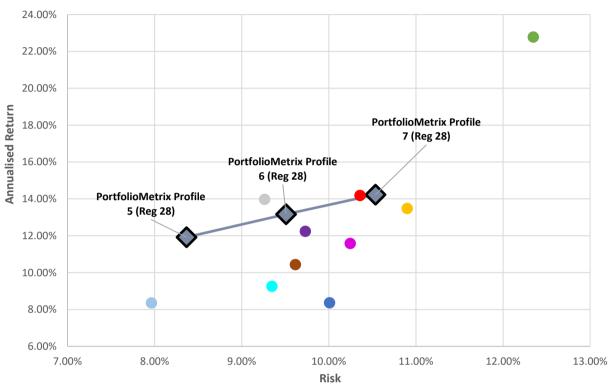

### INDUSTRY COMPARISON - 3 YEAR (03/07/2020 TO 30/06/2023, WEEKLY RISK)

Data Source: Financial Express

|                                    | Risk   | Cumulative<br>Return | Annualised<br>Return |
|------------------------------------|--------|----------------------|----------------------|
| PortfolioMetrix Profile 7 (Reg 28) | 10.54% | 49.05%               | 14.23%               |
| PortfolioMetrix Profile 6 (Reg 28) | 9.51%  | 44.94%               | 13.17%               |
| PortfolioMetrix Profile 5 (Reg 28) | 8.37%  | 40.20%               | 11.92%               |
| Allan Gray Balanced - A            | 9.26%  | 48.08%               | 13.98%               |
| Oronation Balanced Plus - A        | 10.90% | 46.13%               | 13.48%               |
| Discovery Balanced - A             | 10.25% | 38.94%               | 11.59%               |
| Foord Balanced - R                 | 9.62%  | 34.69%               | 10.44%               |
| Ninety One Managed - A             | 7.96%  | 27.23%               | 8.36%                |
| Old Mutual Balanced - A            | 9.73%  | 41.41%               | 12.24%               |
| M&G Balanced - A                   | 10.36% | 48.89%               | 14.19%               |
| PSG Balanced - A                   | 12.35% | 85.10%               | 22.78%               |
| Sanlam Balanced - A                | 9.35%  | 30.44%               | 9.26%                |
| STANLIB Balanced - B1              | 10.01% | 27.27%               | 8.37%                |