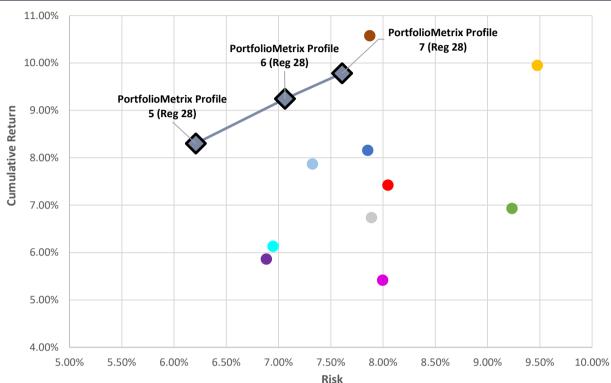

### INDUSTRY COMPARISON - 6 MONTHS (30/12/2022 TO 30/06/2023, DAILY RISK)

Data Source: Financial Express

|                                    | Risk  | Cumulative<br>Return | Annualised<br>Return |
|------------------------------------|-------|----------------------|----------------------|
| PortfolioMetrix Profile 7 (Reg 28) | 7.61% | 9.78%                | -                    |
| PortfolioMetrix Profile 6 (Reg 28) | 7.06% | 9.24%                | -                    |
| PortfolioMetrix Profile 5 (Reg 28) | 6.21% | 8.30%                | -                    |
| Allan Gray Balanced - A            | 7.89% | 6.74%                | -                    |
| Coronation Balanced Plus - A       | 9.47% | 9.95%                | -                    |
| Discovery Balanced - A             | 8.00% | 5.42%                | -                    |
| Foord Balanced - R                 | 7.87% | 10.57%               | -                    |
| Ninety One Managed - A             | 7.32% | 7.87%                | -                    |
| Old Mutual Balanced - A            | 6.88% | 5.87%                | -                    |
| M&G Balanced - A                   | 8.05% | 7.42%                | -                    |
| PSG Balanced - A                   | 9.23% | 6.93%                | -                    |
| Sanlam Balanced - A                | 6.95% | 6.13%                | -                    |
| STANLIB Balanced - B1              | 7.85% | 8.16%                | -                    |