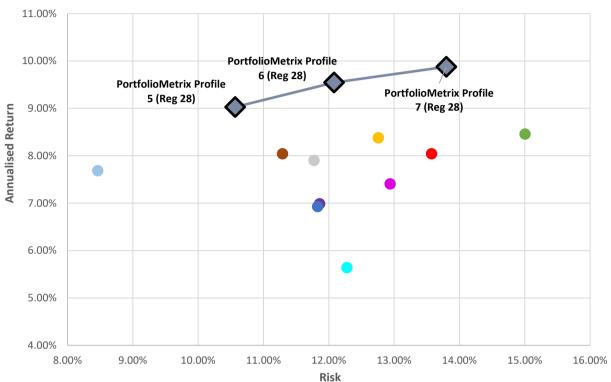

### INDUSTRY COMPARISON - 5 YEAR (06/07/2018 TO 30/06/2023, WEEKLY RISK)

Data Source: Financial Express

|                                    | Risk   | Cumulative<br>Return | Annualised<br>Return |
|------------------------------------|--------|----------------------|----------------------|
| PortfolioMetrix Profile 7 (Reg 28) | 13.80% | 60.15%               | 9.88%                |
| PortfolioMetrix Profile 6 (Reg 28) | 12.08% | 57.75%               | 9.54%                |
| PortfolioMetrix Profile 5 (Reg 28) | 10.57% | 54.06%               | 9.03%                |
| Allan Gray Balanced - A            | 11.77% | 46.27%               | 7.90%                |
| Coronation Balanced Plus - A       | 12.76% | 49.54%               | 8.38%                |
| Discovery Balanced - A             | 12.94% | 42.94%               | 7.41%                |
| Foord Balanced - R                 | 11.29% | 47.21%               | 8.04%                |
| Ninety One Managed - A             | 8.46%  | 44.81%               | 7.69%                |
| Old Mutual Balanced - A            | 11.86% | 40.17%               | 6.99%                |
| M&G Balanced - A                   | 13.57% | 47.23%               | 8.04%                |
| PSG Balanced - A                   | 15.00% | 50.09%               | 8.46%                |
| Sanlam Balanced - A                | 12.28% | 31.58%               | 5.64%                |
| STANLIB Balanced - B1              | 11.83% | 39.79%               | 6.93%                |