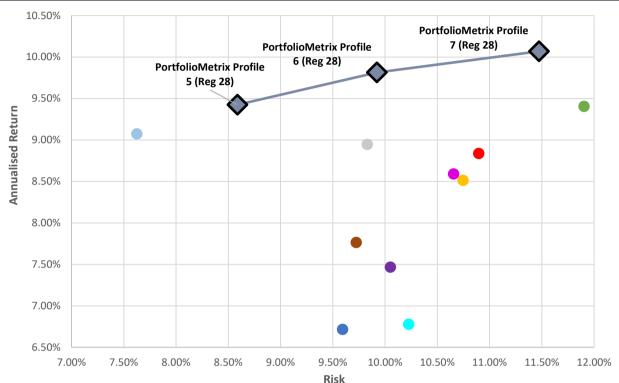

### INDUSTRY COMPARISON - 10 YEAR (12/07/2013 TO 30/06/2023, WEEKLY RISK)

Data Source: Financial Express

|                                    | Risk   | Cumulative<br>Return | Annualised<br>Return |
|------------------------------------|--------|----------------------|----------------------|
| PortfolioMetrix Profile 7 (Reg 28) | 11.47% | 161.00%              | 10.07%               |
| PortfolioMetrix Profile 6 (Reg 28) | 9.92%  | 155.02%              | 9.81%                |
| PortfolioMetrix Profile 5 (Reg 28) | 8.59%  | 146.12%              | 9.42%                |
| Allan Gray Balanced - A            | 9.83%  | 135.60%              | 8.95%                |
| Coronation Balanced Plus - A       | 10.75% | 126.40%              | 8.51%                |
| Discovery Balanced - A             | 10.65% | 127.99%              | 8.59%                |
| Foord Balanced - R                 | 9.72%  | 111.23%              | 7.76%                |
| Ninety One Managed - A             | 7.62%  | 138.36%              | 9.07%                |
| Old Mutual Balanced - A            | 10.05% | 105.48%              | 7.47%                |
| M&G Balanced - A                   | 10.90% | 133.25%              | 8.84%                |
| PSG Balanced - A                   | 11.90% | 145.70%              | 9.41%                |
| Sanlam Balanced - A                | 10.23% | 92.68%               | 6.78%                |
| STANLIB Balanced - B1              | 9.59%  | 91.59%               | 6.72%                |