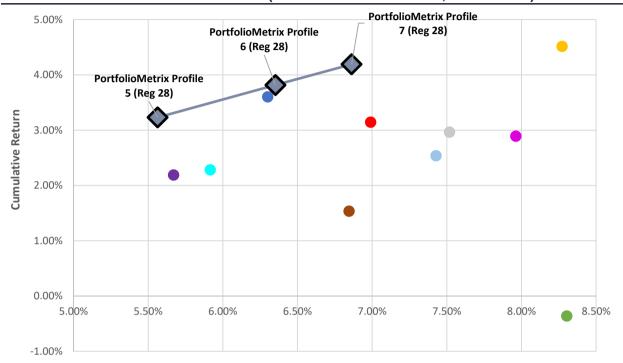

### INDUSTRY COMPARISON - 3 MONTHS (31/03/2023 TO 30/06/2023, DAILY RISK)

Risk

| Data | Source:   | Financial   | Fynress |
|------|-----------|-------------|---------|
| Date | i Source. | FIIIalicial | EXDICOS |

|                                    | Risk  | Cumulative<br>Return | Annualised<br>Return |
|------------------------------------|-------|----------------------|----------------------|
| PortfolioMetrix Profile 7 (Reg 28) | 6.86% | 4.19%                | -                    |
| PortfolioMetrix Profile 6 (Reg 28) | 6.35% | 3.82%                | -                    |
| PortfolioMetrix Profile 5 (Reg 28) | 5.56% | 3.23%                | -                    |
| Allan Gray Balanced - A            | 7.52% | 2.97%                | -                    |
| Oronation Balanced Plus - A        | 8.27% | 4.52%                | -                    |
| Discovery Balanced - A             | 7.96% | 2.89%                | -                    |
| Foord Balanced - R                 | 6.84% | 1.54%                | -                    |
| Ninety One Managed - A             | 7.43% | 2.54%                | -                    |
| Old Mutual Balanced - A            | 5.67% | 2.19%                | -                    |
| M&G Balanced - A                   | 6.99% | 3.14%                | -                    |
| PSG Balanced - A                   | 8.30% | -0.36%               | -                    |
| Sanlam Balanced - A                | 5.92% | 2.28%                | -                    |
| STANLIB Balanced - B1              | 6.30% | 3.60%                | -                    |