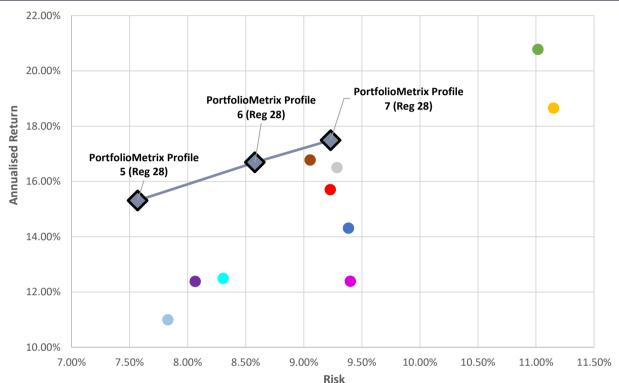

### INDUSTRY COMPARISON - 1 YEAR (30/06/2022 TO 30/06/2023, DAILY RISK)

Data Source: Financial Express

|                                    | Risk   | Cumulative<br>Return | Annualised<br>Return |
|------------------------------------|--------|----------------------|----------------------|
| PortfolioMetrix Profile 7 (Reg 28) | 9.23%  | 17.49%               | 17.49%               |
| PortfolioMetrix Profile 6 (Reg 28) | 8.58%  | 16.69%               | 16.69%               |
| PortfolioMetrix Profile 5 (Reg 28) | 7.57%  | 15.31%               | 15.31%               |
| Allan Gray Balanced - A            | 9.29%  | 16.50%               | 16.50%               |
| Coronation Balanced Plus - A       | 11.15% | 18.66%               | 18.66%               |
| Discovery Balanced - A             | 9.40%  | 12.39%               | 12.39%               |
| Foord Balanced - R                 | 9.05%  | 16.78%               | 16.78%               |
| Ninety One Managed - A             | 7.83%  | 11.00%               | 11.00%               |
| Old Mutual Balanced - A            | 8.06%  | 12.39%               | 12.39%               |
| M&G Balanced - A                   | 9.23%  | 15.71%               | 15.71%               |
| PSG Balanced - A                   | 11.02% | 20.78%               | 20.78%               |
| Sanlam Balanced - A                | 8.31%  | 12.49%               | 12.49%               |
| STANLIB Balanced - B1              | 9.38%  | 14.32%               | 14.32%               |