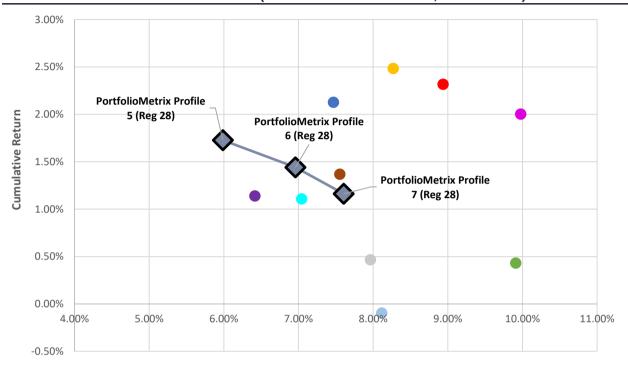

### INDUSTRY COMPARISON - 1 MONTH (31/05/2023 TO 30/06/2023, DAILY RISK)

Risk

Data Source: Financial Express

|                                    | Risk  | Cumulative<br>Return | Annualised<br>Return |
|------------------------------------|-------|----------------------|----------------------|
| PortfolioMetrix Profile 7 (Reg 28) | 7.61% | 1.16%                | -                    |
| PortfolioMetrix Profile 6 (Reg 28) | 6.96% | 1.44%                | -                    |
| PortfolioMetrix Profile 5 (Reg 28) | 5.99% | 1.73%                | -                    |
| Allan Gray Balanced - A            | 7.96% | 0.47%                | -                    |
| Coronation Balanced Plus - A       | 8.27% | 2.49%                | -                    |
| Discovery Balanced - A             | 9.98% | 2.00%                | -                    |
| Foord Balanced - R                 | 7.55% | 1.37%                | -                    |
| Ninety One Managed - A             | 8.11% | -0.10%               | -                    |
| Old Mutual Balanced - A            | 6.41% | 1.14%                | -                    |
| M&G Balanced - A                   | 8.94% | 2.32%                | -                    |
| PSG Balanced - A                   | 9.91% | 0.43%                | -                    |
| Sanlam Balanced - A                | 7.04% | 1.11%                | -                    |
| STANLIB Balanced - B1              | 7.47% | 2.13%                | -                    |