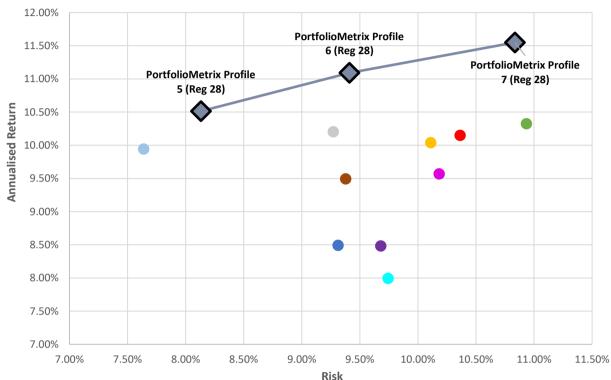

### INDUSTRY COMPARISON - INCEPTION (03/12/2010 TO 30/06/2023, WEEKLY RISK)

Data Source: Financial Express

|                                    | Risk   | Cumulative<br>Return | Annualised<br>Return |
|------------------------------------|--------|----------------------|----------------------|
| PortfolioMetrix Profile 7 (Reg 28) | 10.84% | 297.83%              | 11.55%               |
| PortfolioMetrix Profile 6 (Reg 28) | 9.41%  | 277.71%              | 11.09%               |
| PortfolioMetrix Profile 5 (Reg 28) | 8.13%  | 253.63%              | 10.51%               |
| Allan Gray Balanced - A            | 9.27%  | 241.29%              | 10.20%               |
| Coronation Balanced Plus - A       | 10.11% | 234.94%              | 10.04%               |
| Discovery Balanced - A             | 10.18% | 217.34%              | 9.57%                |
| Foord Balanced - R                 | 9.38%  | 214.51%              | 9.49%                |
| Ninety One Managed - A             | 7.64%  | 231.32%              | 9.95%                |
| Old Mutual Balanced - A            | 9.68%  | 179.80%              | 8.48%                |
| M&G Balanced - A                   | 10.36% | 239.21%              | 10.15%               |
| PSG Balanced - A                   | 10.93% | 246.09%              | 10.33%               |
| Sanlam Balanced - A                | 9.74%  | 164.22%              | 7.99%                |
| STANLIB Balanced - B1              | 9.31%  | 180.11%              | 8.49%                |