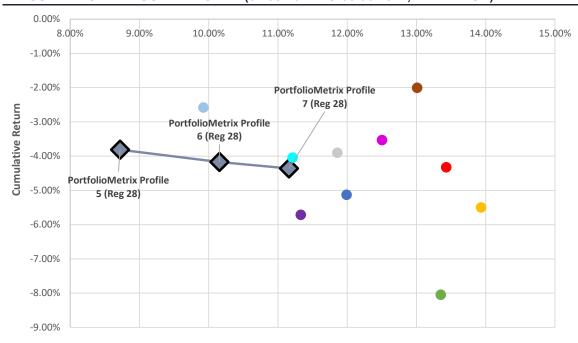

# INDUSTRY COMPARISON - 1 MONTH (31/05/2022 TO 30/06/2022, DAILY RISK)

Risk

| Risk   | Cumulative<br>Return | Annualised<br>Return |
|--------|----------------------|----------------------|
| 11.16% | -4.36%               | -                    |
| 10.15% | -4.17%               | -                    |
| 8.72%  | -3.81%               | -                    |
| 11.86% | -3.90%               | -                    |

Data Source: Financial Express

| PortfolioMetrix Profile 7 (Reg 28) | 11.16% | -4.36% | - |
|------------------------------------|--------|--------|---|
| PortfolioMetrix Profile 6 (Reg 28) | 10.15% | -4.17% | - |
| PortfolioMetrix Profile 5 (Reg 28) | 8.72%  | -3.81% | - |
| Allan Gray Balanced - A            | 11.86% | -3.90% | - |
| Coronation Balanced Plus - A       | 13.93% | -5.50% | - |
| Discovery Balanced - A             | 12.50% | -3.53% | - |
| Foord Balanced - R                 | 13.01% | -2.00% | - |
| Ninety One Managed - A             | 9.92%  | -2.58% | - |
| Old Mutual Balanced - A            | 11.33% | -5.71% | - |
| M&G Balanced - A                   | 13.43% | -4.32% | - |
| PSG Balanced - A                   | 13.35% | -8.04% | - |
| Sanlam Balanced - A                | 11.21% | -4.04% | - |
| STANLIB Balanced - B1              | 11.99% | -5.13% | - |