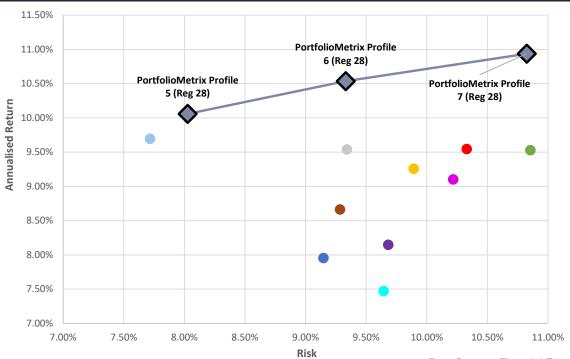

## INDUSTRY COMPARISON - INCEPTION (03/12/2010 TO 24/06/2022, WEEKLY RISK)

Data Source: Financial Express

|                                    | Risk   | Cumulative<br>Return | Annualised<br>Return |
|------------------------------------|--------|----------------------|----------------------|
| PortfolioMetrix Profile 7 (Reg 28) | 10.83% | 233.85%              | 10.94%               |
| PortfolioMetrix Profile 6 (Reg 28) | 9.33%  | 220.13%              | 10.54%               |
| PortfolioMetrix Profile 5 (Reg 28) | 8.03%  | 204.43%              | 10.06%               |
| Allan Gray Balanced - A            | 9.34%  | 188.18%              | 9.54%                |
| Coronation Balanced Plus - A       | 9.89%  | 179.68%              | 9.26%                |
| Discovery Balanced - A             | 10.22% | 175.10%              | 9.10%                |
| Foord Balanced - R                 | 9.28%  | 162.45%              | 8.66%                |
| Ninety One Managed - A             | 7.72%  | 192.93%              | 9.69%                |
| Old Mutual Balanced - A            | 9.68%  | 148.41%              | 8.15%                |
| M&G Balanced - A                   | 10.33% | 188.38%              | 9.55%                |
| PSG Balanced - A                   | 10.85% | 187.83%              | 9.53%                |
| Sanlam Balanced - A                | 9.64%  | 130.98%              | 7.47%                |
| STANLIB Balanced - B1              | 9.15%  | 143.27%              | 7.95%                |