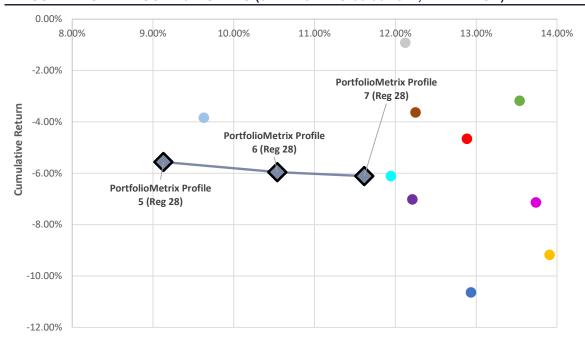

# INDUSTRY COMPARISON - 6 MONTHS (31/12/2021 TO 30/06/2022, DAILY RISK)

Risk

| Data Source: | Financial Express |
|--------------|-------------------|
| Cumulative   | Annualised        |

|                                    | Risk   | Cumulative<br>Return | Annualised<br>Return |
|------------------------------------|--------|----------------------|----------------------|
| PortfolioMetrix Profile 7 (Reg 28) | 11.61% | -6.11%               | -                    |
| PortfolioMetrix Profile 6 (Reg 28) | 10.54% | -5.96%               | -                    |
| PortfolioMetrix Profile 5 (Reg 28) | 9.13%  | -5.56%               | -                    |
| Allan Gray Balanced - A            | 12.12% | -0.92%               | -                    |
| Coronation Balanced Plus - A       | 13.91% | -9.17%               | -                    |
| Discovery Balanced - A             | 13.74% | -7.14%               | -                    |
| Foord Balanced - R                 | 12.25% | -3.63%               | -                    |
| Ninety One Managed - A             | 9.63%  | -3.83%               | -                    |
| Old Mutual Balanced - A            | 12.21% | -7.01%               | -                    |
| M&G Balanced - A                   | 12.89% | -4.66%               | -                    |
| PSG Balanced - A                   | 13.54% | -3.18%               | -                    |
| Sanlam Balanced - A                | 11.94% | -6.11%               | -                    |
| STANLIB Balanced - B1              | 12.93% | -10.64%              | -                    |