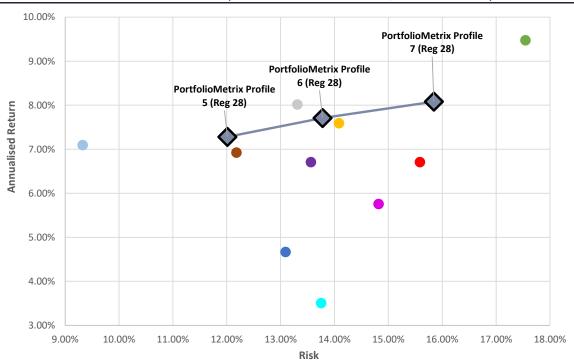

## INDUSTRY COMPARISON - 3 YEAR (28/06/2019 TO 24/06/2022, WEEKLY RISK)

Data Source: Financial Express

|                                    | Risk   | Cumulative<br>Return | Annualised<br>Return |
|------------------------------------|--------|----------------------|----------------------|
| PortfolioMetrix Profile 7 (Reg 28) | 15.84% | 26.25%               | 8.08%                |
| PortfolioMetrix Profile 6 (Reg 28) | 13.78% | 24.95%               | 7.71%                |
| PortfolioMetrix Profile 5 (Reg 28) | 12.01% | 23.47%               | 7.28%                |
| Allan Gray Balanced - A            | 13.31% | 26.03%               | 8.02%                |
| Coronation Balanced Plus - A       | 14.08% | 24.55%               | 7.59%                |
| Discovery Balanced - A             | 14.82% | 18.29%               | 5.76%                |
| Foord Balanced - R                 | 12.18% | 22.24%               | 6.92%                |
| Ninety One Managed - A             | 9.32%  | 22.83%               | 7.09%                |
| Old Mutual Balanced - A            | 13.56% | 21.50%               | 6.71%                |
| M&G Balanced - A                   | 15.58% | 21.51%               | 6.71%                |
| PSG Balanced - A                   | 17.54% | 31.21%               | 9.48%                |
| Sanlam Balanced - A                | 13.75% | 10.89%               | 3.51%                |
| STANLIB Balanced - B1              | 13.09% | 14.67%               | 4.67%                |