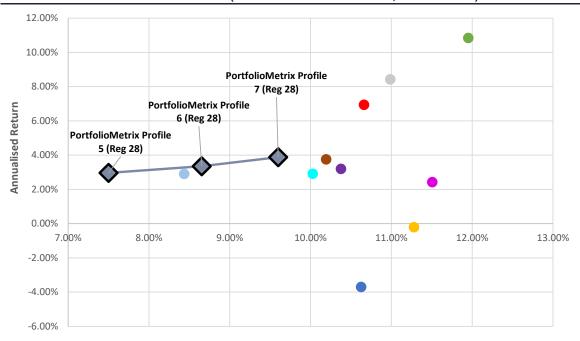

## INDUSTRY COMPARISON - 1 YEAR (30/06/2021 TO 30/06/2022, DAILY RISK)

Risk

|                                    | Risk   | Cumulative<br>Return | Annualised<br>Return |
|------------------------------------|--------|----------------------|----------------------|
| PortfolioMetrix Profile 7 (Reg 28) | 9.60%  | 3.88%                | 3.88%                |
| PortfolioMetrix Profile 6 (Reg 28) | 8.65%  | 3.35%                | 3.35%                |
| PortfolioMetrix Profile 5 (Reg 28) | 7.50%  | 2.96%                | 2.96%                |
| Allan Gray Balanced - A            | 10.98% | 8.43%                | 8.43%                |
| Coronation Balanced Plus - A       | 11.28% | -0.20%               | -0.20%               |
| Discovery Balanced - A             | 11.51% | 2.43%                | 2.43%                |
| Foord Balanced - R                 | 10.19% | 3.76%                | 3.76%                |
| Ninety One Managed - A             | 8.44%  | 2.90%                | 2.90%                |
| Old Mutual Balanced - A            | 10.38% | 3.20%                | 3.20%                |
| M&G Balanced - A                   | 10.66% | 6.95%                | 6.95%                |
| PSG Balanced - A                   | 11.95% | 10.85%               | 10.85%               |
| Sanlam Balanced - A                | 10.03% | 2.92%                | 2.92%                |
| STANLIB Balanced - B1              | 10.63% | -3.69%               | -3.69%               |