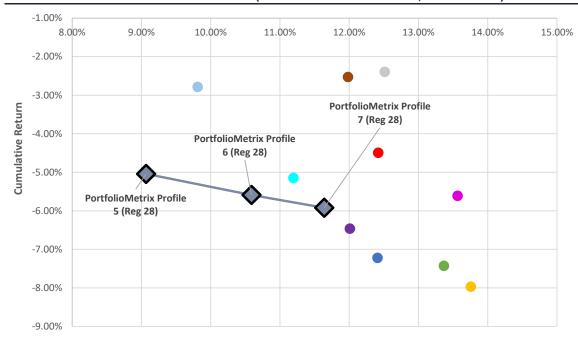

## INDUSTRY COMPARISON - 3 MONTHS (31/03/2022 TO 30/06/2022, DAILY RISK)

Risk

| Data | Source: | Financial | Express |
|------|---------|-----------|---------|
|------|---------|-----------|---------|

|                                    | Risk   | Cumulative<br>Return | Annualised<br>Return |
|------------------------------------|--------|----------------------|----------------------|
| PortfolioMetrix Profile 7 (Reg 28) | 11.64% | -5.92%               | -                    |
| PortfolioMetrix Profile 6 (Reg 28) | 10.59% | -5.59%               | -                    |
| PortfolioMetrix Profile 5 (Reg 28) | 9.07%  | -5.04%               | -                    |
| Allan Gray Balanced - A            | 12.51% | -2.39%               | -                    |
| Coronation Balanced Plus - A       | 13.76% | -7.97%               | -                    |
| Discovery Balanced - A             | 13.56% | -5.61%               | -                    |
| Foord Balanced - R                 | 11.98% | -2.53%               | -                    |
| Ninety One Managed - A             | 9.81%  | -2.78%               | -                    |
| Old Mutual Balanced - A            | 12.01% | -6.46%               | -                    |
| M&G Balanced - A                   | 12.42% | -4.49%               | -                    |
| PSG Balanced - A                   | 13.37% | -7.43%               | -                    |
| Sanlam Balanced - A                | 11.19% | -5.15%               | -                    |
| STANLIB Balanced - B1              | 12.41% | -7.22%               | -                    |