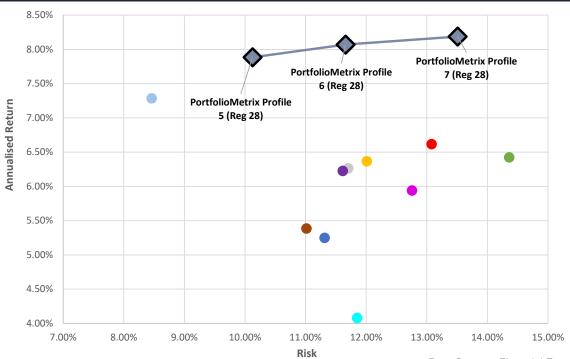

# INDUSTRY COMPARISON - 5 YEAR (30/06/2017 TO 24/06/2022, WEEKLY RISK)

Data Source: Financial Express

|                                    | Risk   | Cumulative<br>Return | Annualised<br>Return |
|------------------------------------|--------|----------------------|----------------------|
| PortfolioMetrix Profile 7 (Reg 28) | 13.51% | 48.21%               | 8.19%                |
| PortfolioMetrix Profile 6 (Reg 28) | 11.66% | 47.41%               | 8.07%                |
| PortfolioMetrix Profile 5 (Reg 28) | 10.12% | 46.15%               | 7.88%                |
| Allan Gray Balanced - A            | 11.70% | 35.50%               | 6.26%                |
| Coronation Balanced Plus - A       | 12.01% | 36.16%               | 6.37%                |
| Discovery Balanced - A             | 12.75% | 33.45%               | 5.94%                |
| Foord Balanced - R                 | 11.01% | 29.99%               | 5.39%                |
| Ninety One Managed - A             | 8.46%  | 42.14%               | 7.29%                |
| Old Mutual Balanced - A            | 11.61% | 35.26%               | 6.23%                |
| M&G Balanced - A                   | 13.08% | 37.77%               | 6.62%                |
| PSG Balanced - A                   | 14.36% | 36.52%               | 6.42%                |
| Sanlam Balanced - A                | 11.85% | 22.13%               | 4.08%                |
| STANLIB Balanced - B1              | 11.31% | 29.15%               | 5.25%                |