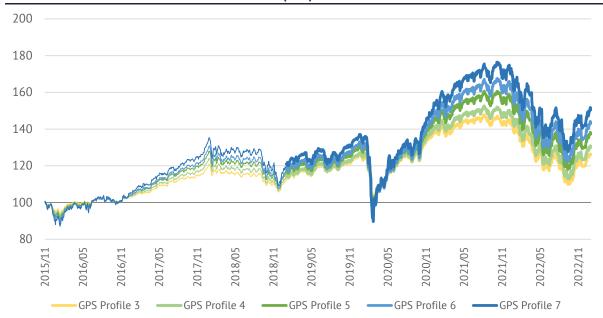

### PortfolioMetrix Global Portfolio Series Performance (USD) - UCITS

Methodology: Returns are annualised when the measurement period is greater than one year (except if stated otherwise) and risk is calculated by using the weekly standard deviation of returns, annualised. The cash basis for the benchmark is determined by the International Monetary Fund's Special Drawing Rights (SDR), estimating a representative global cash benchmark. The performance composite of the profile is compiled from two sources, the first contributes performance from inception to 2019/01/31 for Profiles 4 to 7 and from inception to 2020/01/31 for Profile 3 and was based on fully investable model portfolios made available at Capital International Group - this can be clearly identified in the performance chart as a thin-weight time series. Thereafter the performance is based on the Blended UCITS methodology (Interpolated Solution), as identified by a thick-weight time series. Full calculation methodology available on request.

#### Performance as denoted in US Dollars (USD, US Dollar, \$)

Disclaimer

| Model Name                                  | Risk  | Cumulative Return | Annualised Return |
|---------------------------------------------|-------|-------------------|-------------------|
| PortfolioMetrix UCITS - GPS Profile 3 (USD) | 10.7% | 26.0%             | 3.3%              |
| PortfolioMetrix UCITS - GPS Profile 4 (USD) | 11.9% | 30.2%             | 3.7%              |
| PortfolioMetrix UCITS - GPS Profile 5 (USD) | 13.5% | 37.4%             | 4.5%              |
| PortfolioMetrix UCITS - GPS Profile 6 (USD) | 15.1% | 43.2%             | 5.1%              |
| PortfolioMetrix UCITS - GPS Profile 7 (USD) | 16.6% | 50.6%             | 5.9%              |