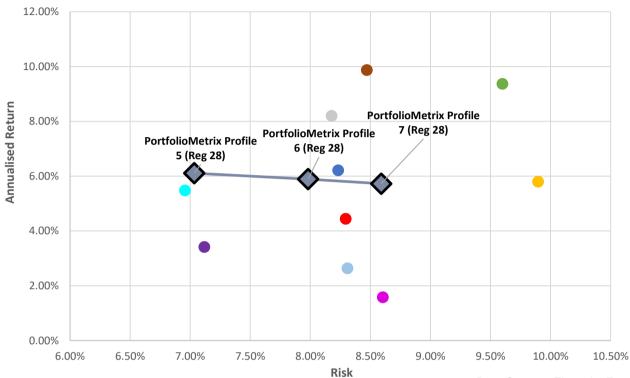

#### INDUSTRY COMPARISON - 1 YEAR (31/10/2022 TO 31/10/2023, DAILY RISK)

Data Source: Financial Express

|                                    | Risk  | Cumulative<br>Return | Annualised<br>Return |
|------------------------------------|-------|----------------------|----------------------|
| PortfolioMetrix Profile 7 (Reg 28) | 8.59% | 5.73%                | 5.73%                |
| PortfolioMetrix Profile 6 (Reg 28) | 7.98% | 5.89%                | 5.89%                |
| PortfolioMetrix Profile 5 (Reg 28) | 7.03% | 6.11%                | 6.11%                |
| Allan Gray Balanced - A            | 8.18% | 8.21%                | 8.21%                |
| Oronation Balanced Plus - A        | 9.90% | 5.80%                | 5.80%                |
| Discovery Balanced - A             | 8.60% | 1.58%                | 1.58%                |
| Foord Balanced - R                 | 8.47% | 9.87%                | 9.87%                |
| Ninety One Managed - A             | 8.31% | 2.64%                | 2.64%                |
| Old Mutual Balanced - A            | 7.12% | 3.42%                | 3.42%                |
| M&G Balanced - A                   | 8.29% | 4.44%                | 4.44%                |
| PSG Balanced - A                   | 9.60% | 9.37%                | 9.37%                |
| Sanlam Balanced - A                | 6.96% | 5.48%                | 5.48%                |
| STANLIB Balanced - B1              | 8.23% | 6.22%                | 6.22%                |