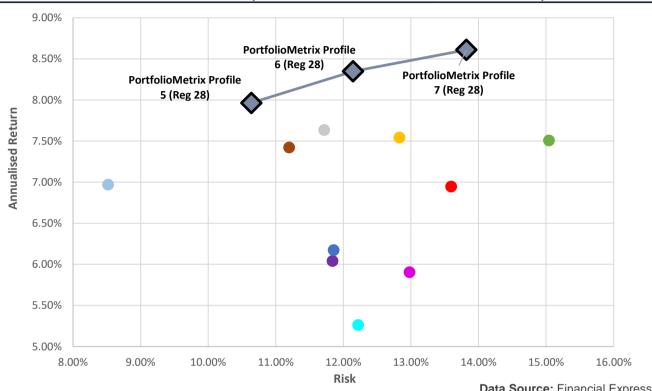

# INDUSTRY COMPARISON - 5 YEAR (02/11/2018 TO 27/10/2023, WEEKLY RISK)

|                                    |        | Data Source: Financial Express |                      |  |
|------------------------------------|--------|--------------------------------|----------------------|--|
|                                    | Risk   | Cumulative<br>Return           | Annualised<br>Return |  |
| PortfolioMetrix Profile 7 (Reg 28) | 13.82% | 51.13%                         | 8.61%                |  |
| PortfolioMetrix Profile 6 (Reg 28) | 12.14% | 49.32%                         | 8.35%                |  |
| PortfolioMetrix Profile 5 (Reg 28) | 10.64% | 46.69%                         | 7.96%                |  |
| Allan Gray Balanced - A            | 11.72% | 44.47%                         | 7.64%                |  |
| Coronation Balanced Plus - A       | 12.83% | 43.85%                         | 7.54%                |  |
| Discovery Balanced - A             | 12.98% | 33.22%                         | 5.90%                |  |
| Foord Balanced - R                 | 11.20% | 43.05%                         | 7.42%                |  |
| Ninety One Managed - A             | 8.52%  | 40.07%                         | 6.97%                |  |
| Old Mutual Balanced - A            | 11.84% | 34.09%                         | 6.04%                |  |
| M&G Balanced - A                   | 13.59% | 39.91%                         | 6.95%                |  |
| PSG Balanced - A                   | 15.04% | 43.63%                         | 7.51%                |  |
| Sanlam Balanced - A                | 12.22% | 29.23%                         | 5.26%                |  |
| STANLIB Balanced - B1              | 11.86% | 34.93%                         | 6.18%                |  |