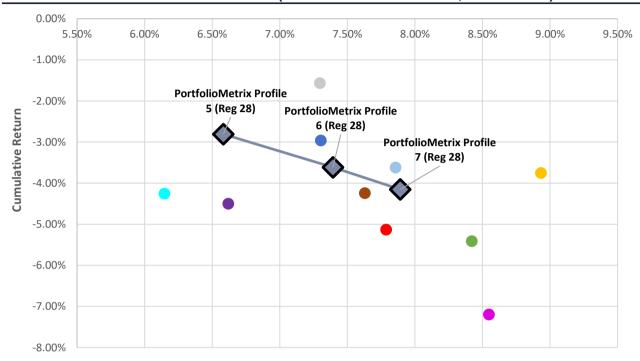

#### INDUSTRY COMPARISON - 6 MONTHS (28/04/2023 TO 31/10/2023, DAILY RISK)

Risk

| Data | Source: | Financial | Express |
|------|---------|-----------|---------|

|                                    | Risk  | Cumulative<br>Return | Annualised<br>Return |
|------------------------------------|-------|----------------------|----------------------|
| PortfolioMetrix Profile 7 (Reg 28) | 7.89% | -4.15%               | -                    |
| PortfolioMetrix Profile 6 (Reg 28) | 7.39% | -3.61%               | -                    |
| PortfolioMetrix Profile 5 (Reg 28) | 6.58% | -2.81%               | -                    |
| Allan Gray Balanced - A            | 7.30% | -1.56%               | -                    |
| Oronation Balanced Plus - A        | 8.93% | -3.75%               | -                    |
| Discovery Balanced - A             | 8.55% | -7.19%               | -                    |
| Foord Balanced - R                 | 7.63% | -4.24%               | -                    |
| Ninety One Managed - A             | 7.86% | -3.62%               | -                    |
| Old Mutual Balanced - A            | 6.62% | -4.50%               | -                    |
| M&G Balanced - A                   | 7.79% | -5.13%               | -                    |
| PSG Balanced - A                   | 8.42% | -5.41%               | -                    |
| Sanlam Balanced - A                | 6.15% | -4.25%               | -                    |
| STANLIB Balanced - B1              | 7.30% | -2.96%               | -                    |