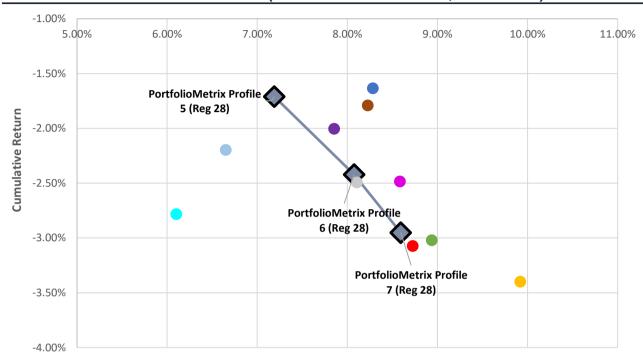

#### INDUSTRY COMPARISON - 1 MONTH (29/09/2023 TO 31/10/2023, DAILY RISK)

Risk

| _    | _       |           | _       |
|------|---------|-----------|---------|
| Data | Source: | Financial | Express |

|                                    | Risk  | Cumulative<br>Return | Annualised<br>Return |
|------------------------------------|-------|----------------------|----------------------|
| PortfolioMetrix Profile 7 (Reg 28) | 8.59% | -2.95%               | -                    |
| PortfolioMetrix Profile 6 (Reg 28) | 8.08% | -2.42%               | -                    |
| PortfolioMetrix Profile 5 (Reg 28) | 7.19% | -1.71%               | -                    |
| Allan Gray Balanced - A            | 8.11% | -2.49%               | -                    |
| Coronation Balanced Plus - A       | 9.92% | -3.40%               | -                    |
| Discovery Balanced - A             | 8.58% | -2.48%               | -                    |
| Foord Balanced - R                 | 8.23% | -1.79%               | -                    |
| Ninety One Managed - A             | 6.65% | -2.20%               | -                    |
| Old Mutual Balanced - A            | 7.85% | -2.00%               | -                    |
| M&G Balanced - A                   | 8.73% | -3.07%               | -                    |
| PSG Balanced - A                   | 8.94% | -3.02%               | -                    |
| Sanlam Balanced - A                | 6.10% | -2.78%               | -                    |
| STANLIB Balanced - B1              | 8.28% | -1.63%               | -                    |