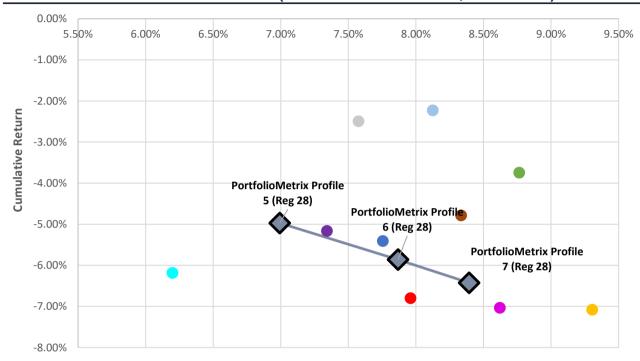

#### INDUSTRY COMPARISON - 3 MONTHS (31/07/2023 TO 31/10/2023, DAILY RISK)

Risk

Data Source: Financial Express

|                                    | Risk  | Cumulative<br>Return | Annualised<br>Return |
|------------------------------------|-------|----------------------|----------------------|
| PortfolioMetrix Profile 7 (Reg 28) | 8.39% | -6.42%               | -                    |
| PortfolioMetrix Profile 6 (Reg 28) | 7.87% | -5.86%               | -                    |
| PortfolioMetrix Profile 5 (Reg 28) | 6.99% | -4.97%               | -                    |
| Allan Gray Balanced - A            | 7.57% | -2.49%               | -                    |
| Coronation Balanced Plus - A       | 9.30% | -7.08%               | -                    |
| Discovery Balanced - A             | 8.62% | -7.03%               | -                    |
| Foord Balanced - R                 | 8.33% | -4.78%               | -                    |
| Ninety One Managed - A             | 8.12% | -2.23%               | -                    |
| Old Mutual Balanced - A            | 7.34% | -5.16%               | -                    |
| M&G Balanced - A                   | 7.96% | -6.80%               | -                    |
| PSG Balanced - A                   | 8.76% | -3.74%               | -                    |
| Sanlam Balanced - A                | 6.20% | -6.18%               | -                    |
| STANLIB Balanced - B1              | 7.75% | -5.40%               | -                    |