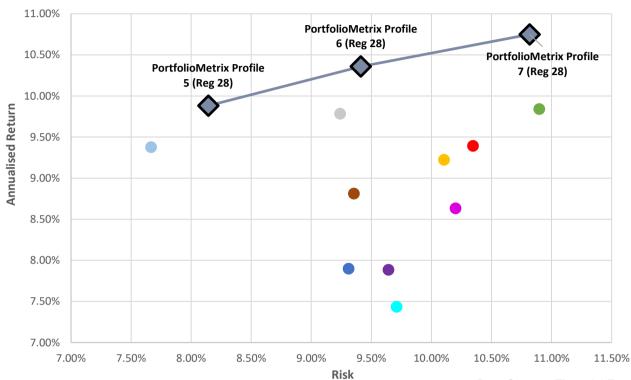

#### INDUSTRY COMPARISON - INCEPTION (03/12/2010 TO 27/10/2023, WEEKLY RISK)

Data Source: Financial Express

|                                    | Risk   | Cumulative<br>Return | Annualised<br>Return |
|------------------------------------|--------|----------------------|----------------------|
| PortfolioMetrix Profile 7 (Reg 28) | 10.82% | 275.60%              | 10.75%               |
| PortfolioMetrix Profile 6 (Reg 28) | 9.41%  | 258.77%              | 10.36%               |
| PortfolioMetrix Profile 5 (Reg 28) | 8.14%  | 239.18%              | 9.88%                |
| Allan Gray Balanced - A            | 9.24%  | 235.34%              | 9.78%                |
| Coronation Balanced Plus - A       | 10.10% | 213.84%              | 9.22%                |
| Discovery Balanced - A             | 10.20% | 192.55%              | 8.63%                |
| Foord Balanced - R                 | 9.35%  | 198.79%              | 8.81%                |
| Ninety One Managed - A             | 7.67%  | 219.57%              | 9.38%                |
| Old Mutual Balanced - A            | 9.64%  | 167.45%              | 7.89%                |
| M&G Balanced - A                   | 10.34% | 220.18%              | 9.39%                |
| PSG Balanced - A                   | 10.90% | 237.63%              | 9.84%                |
| Sanlam Balanced - A                | 9.71%  | 153.35%              | 7.44%                |
| STANLIB Balanced - B1              | 9.31%  | 167.91%              | 7.90%                |