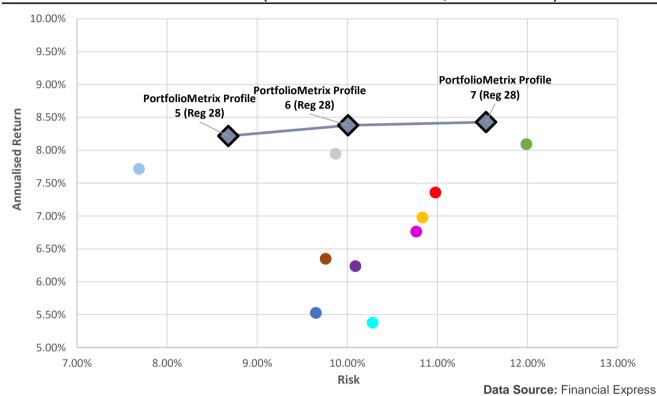

#### INDUSTRY COMPARISON - 10 YEAR (08/11/2013 TO 27/10/2023, WEEKLY RISK)

Cumulative **Annualised** Risk Return Return PortfolioMetrix Profile 7 (Reg 28) 124.61% 8.43% 11.54% PortfolioMetrix Profile 6 (Reg 28) 10.01% 123.62% 8.38% PortfolioMetrix Profile 5 (Reg 28) 8.68% 120.28% 8.22% Allan Gray Balanced - A 9.87% 114.85% 7.95% Coronation Balanced Plus - A 10.83% 96.35% 6.98% Discovery Balanced - A 10.76% 92.43% 6.76% Foord Balanced - R 9.76% 85.09% 6.35% Ninety One Managed - A 110.34% 7.69% 7.72% 83.16% Old Mutual Balanced - A 10.09% 6.24% M&G Balanced - A 10.98% 103.41% 7.36% PSG Balanced - A 11.99% 117.80% 8.10% Sanlam Balanced - A 10.28% 68.89% 5.38% STANLIB Balanced - B1 9.65% 71.28% 5.53%