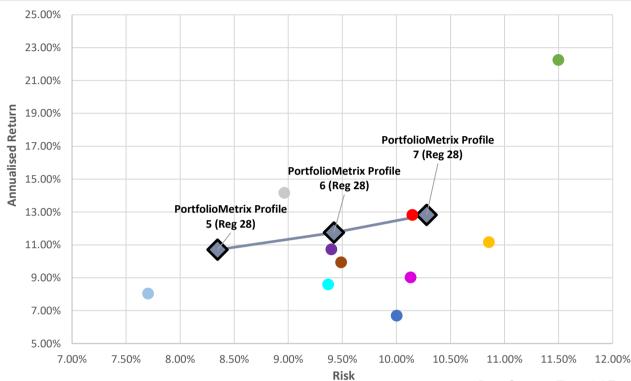

# INDUSTRY COMPARISON - 3 YEAR (30/10/2020 TO 27/10/2023, WEEKLY RISK)

Data Source: Financial Express

|                                    | Risk   | Cumulative<br>Return | Annualised<br>Return |
|------------------------------------|--------|----------------------|----------------------|
| PortfolioMetrix Profile 7 (Reg 28) | 10.28% | 43.63%               | 12.83%               |
| PortfolioMetrix Profile 6 (Reg 28) | 9.42%  | 39.56%               | 11.75%               |
| PortfolioMetrix Profile 5 (Reg 28) | 8.35%  | 35.69%               | 10.71%               |
| Allan Gray Balanced - A            | 8.96%  | 48.82%               | 14.17%               |
| Coronation Balanced Plus - A       | 10.85% | 37.42%               | 11.18%               |
| Discovery Balanced - A             | 10.13% | 29.60%               | 9.03%                |
| Foord Balanced - R                 | 9.49%  | 32.89%               | 9.94%                |
| Ninety One Managed - A             | 7.70%  | 26.15%               | 8.05%                |
| Old Mutual Balanced - A            | 9.40%  | 35.79%               | 10.74%               |
| M&G Balanced - A                   | 10.15% | 43.62%               | 12.83%               |
| PSG Balanced - A                   | 11.50% | 82.72%               | 22.25%               |
| Sanlam Balanced - A                | 9.37%  | 28.10%               | 8.61%                |
| STANLIB Balanced - B1              | 10.00% | 21.50%               | 6.71%                |