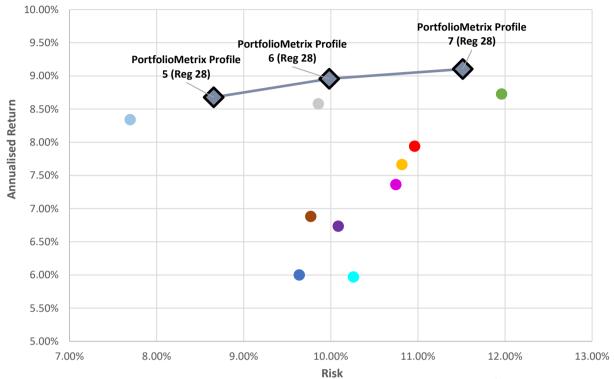

#### INDUSTRY COMPARISON - 10 YEAR (11/10/2013 TO 29/09/2023, WEEKLY RISK)

Data Source: Financial Express

|                                    | Risk   | Cumulative<br>Return | Annualised<br>Return |
|------------------------------------|--------|----------------------|----------------------|
| PortfolioMetrix Profile 7 (Reg 28) | 11.52% | 138.99%              | 9.10%                |
| PortfolioMetrix Profile 6 (Reg 28) | 9.98%  | 135.79%              | 8.96%                |
| PortfolioMetrix Profile 5 (Reg 28) | 8.66%  | 129.83%              | 8.68%                |
| Allan Gray Balanced - A            | 9.86%  | 127.76%              | 8.58%                |
| Coronation Balanced Plus - A       | 10.82% | 109.28%              | 7.66%                |
| Discovery Balanced - A             | 10.75% | 103.50%              | 7.36%                |
| Foord Balanced - R                 | 9.77%  | 94.58%               | 6.88%                |
| Ninety One Managed - A             | 7.70%  | 122.83%              | 8.34%                |
| Old Mutual Balanced - A            | 10.08% | 91.93%               | 6.74%                |
| M&G Balanced - A                   | 10.96% | 114.75%              | 7.94%                |
| PSG Balanced - A                   | 11.96% | 130.90%              | 8.73%                |
| Sanlam Balanced - A                | 10.26% | 78.61%               | 5.97%                |
| STANLIB Balanced - B1              | 9.64%  | 79.12%               | 6.00%                |