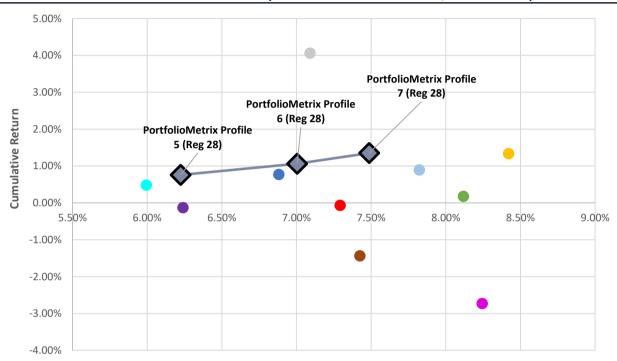

### INDUSTRY COMPARISON - 6 MONTHS (31/03/2023 TO 29/09/2023, DAILY RISK)

Risk

Data Source: Financial Express

|                                    | Risk  | Cumulative<br>Return | Annualised<br>Return |
|------------------------------------|-------|----------------------|----------------------|
| PortfolioMetrix Profile 7 (Reg 28) | 7.49% | 1.35%                | -                    |
| PortfolioMetrix Profile 6 (Reg 28) | 7.00% | 1.06%                | -                    |
| PortfolioMetrix Profile 5 (Reg 28) | 6.22% | 0.76%                | -                    |
| Allan Gray Balanced - A            | 7.09% | 4.06%                | -                    |
| Coronation Balanced Plus - A       | 8.42% | 1.34%                | -                    |
| Discovery Balanced - A             | 8.24% | -2.73%               | -                    |
| Foord Balanced - R                 | 7.42% | -1.43%               | -                    |
| Ninety One Managed - A             | 7.82% | 0.89%                | -                    |
| Old Mutual Balanced - A            | 6.24% | -0.13%               | -                    |
| M&G Balanced - A                   | 7.29% | -0.07%               | -                    |
| PSG Balanced - A                   | 8.12% | 0.18%                | -                    |
| Sanlam Balanced - A                | 5.99% | 0.48%                | -                    |
| STANLIB Balanced - B1              | 6.88% | 0.77%                | -                    |