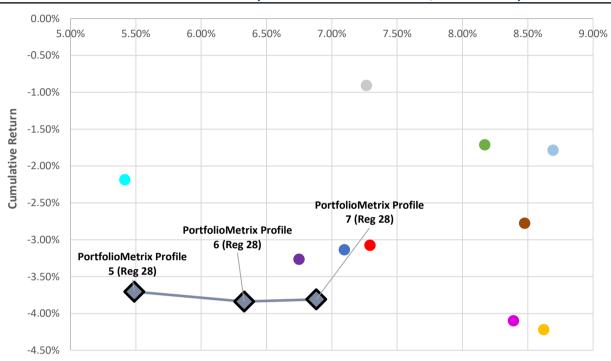

#### INDUSTRY COMPARISON - 1 MONTH (31/08/2023 TO 29/09/2023, DAILY RISK)

Risk

Data Source: Financial Express

|                                    | Risk  | Cumulative<br>Return | Annualised<br>Return |
|------------------------------------|-------|----------------------|----------------------|
| PortfolioMetrix Profile 7 (Reg 28) | 6.88% | -3.81%               | -                    |
| PortfolioMetrix Profile 6 (Reg 28) | 6.33% | -3.84%               | -                    |
| PortfolioMetrix Profile 5 (Reg 28) | 5.49% | -3.70%               | -                    |
| Allan Gray Balanced - A            | 7.26% | -0.91%               | -                    |
| Coronation Balanced Plus - A       | 8.62% | -4.22%               | -                    |
| Discovery Balanced - A             | 8.39% | -4.10%               | -                    |
| Foord Balanced - R                 | 8.47% | -2.78%               | -                    |
| Ninety One Managed - A             | 8.69% | -1.79%               | -                    |
| Old Mutual Balanced - A            | 6.75% | -3.26%               | -                    |
| M&G Balanced - A                   | 7.29% | -3.07%               | -                    |
| PSG Balanced - A                   | 8.17% | -1.71%               | -                    |
| Sanlam Balanced - A                | 5.42% | -2.19%               | -                    |
| STANLIB Balanced - B1              | 7.10% | -3.13%               | -                    |