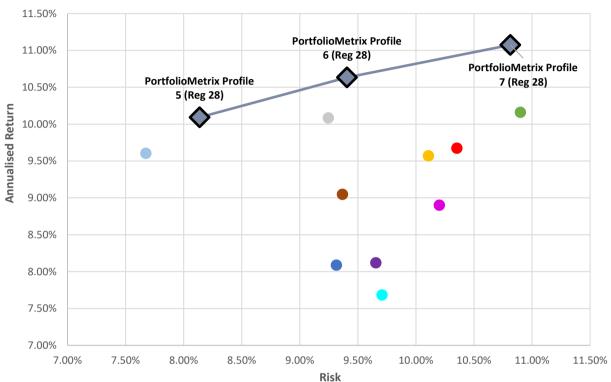

### INDUSTRY COMPARISON - INCEPTION (03/12/2010 TO 29/09/2023, WEEKLY RISK)

Data Source: Financial Express

|                                    | Risk   | Cumulative<br>Return | Annualised<br>Return |
|------------------------------------|--------|----------------------|----------------------|
| PortfolioMetrix Profile 7 (Reg 28) | 10.81% | 286.99%              | 11.07%               |
| PortfolioMetrix Profile 6 (Reg 28) | 9.41%  | 267.70%              | 10.63%               |
| PortfolioMetrix Profile 5 (Reg 28) | 8.14%  | 245.16%              | 10.09%               |
| Allan Gray Balanced - A            | 9.25%  | 244.92%              | 10.09%               |
| Coronation Balanced Plus - A       | 10.11% | 224.74%              | 9.57%                |
| Discovery Balanced - A             | 10.20% | 200.01%              | 8.90%                |
| Foord Balanced - R                 | 9.37%  | 205.32%              | 9.05%                |
| Ninety One Managed - A             | 7.67%  | 226.00%              | 9.61%                |
| Old Mutual Balanced - A            | 9.65%  | 173.44%              | 8.12%                |
| M&G Balanced - A                   | 10.35% | 228.65%              | 9.67%                |
| PSG Balanced - A                   | 10.90% | 247.95%              | 10.16%               |
| Sanlam Balanced - A                | 9.71%  | 159.56%              | 7.68%                |
| STANLIB Balanced - B1              | 9.31%  | 172.45%              | 8.09%                |