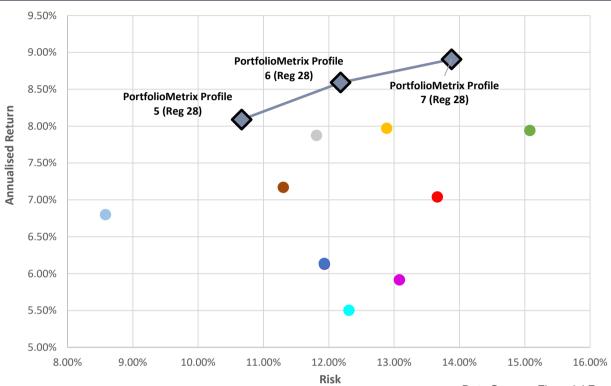

#### INDUSTRY COMPARISON - 5 YEAR (05/10/2018 TO 29/09/2023, WEEKLY RISK)

Data Source: Financial Express

|                                    | Risk   | Cumulative<br>Return | Annualised<br>Return |
|------------------------------------|--------|----------------------|----------------------|
| PortfolioMetrix Profile 7 (Reg 28) | 13.88% | 53.21%               | 8.91%                |
| PortfolioMetrix Profile 6 (Reg 28) | 12.18% | 51.00%               | 8.59%                |
| PortfolioMetrix Profile 5 (Reg 28) | 10.67% | 47.54%               | 8.09%                |
| Allan Gray Balanced - A            | 11.81% | 46.08%               | 7.87%                |
| Coronation Balanced Plus - A       | 12.89% | 46.75%               | 7.97%                |
| Discovery Balanced - A             | 13.08% | 33.29%               | 5.92%                |
| Foord Balanced - R                 | 11.30% | 41.37%               | 7.17%                |
| Ninety One Managed - A             | 8.58%  | 38.96%               | 6.80%                |
| Old Mutual Balanced - A            | 11.93% | 34.64%               | 6.13%                |
| M&G Balanced - A                   | 13.66% | 40.52%               | 7.04%                |
| PSG Balanced - A                   | 15.08% | 46.54%               | 7.94%                |
| Sanlam Balanced - A                | 12.31% | 30.72%               | 5.50%                |
| STANLIB Balanced - B1              | 11.93% | 34.71%               | 6.14%                |