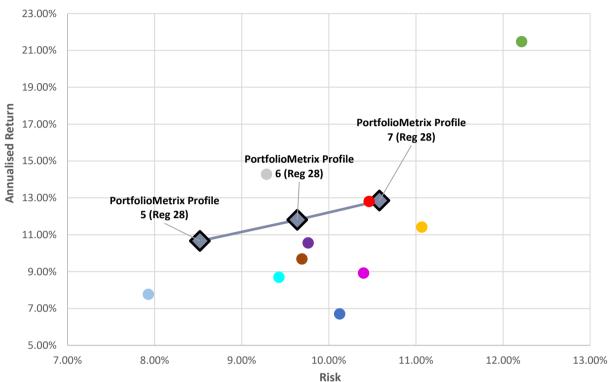

#### INDUSTRY COMPARISON - 3 YEAR (02/10/2020 TO 29/09/2023, WEEKLY RISK)

Data Source: Financial Express

|                                    | Risk   | Cumulative<br>Return | Annualised<br>Return |
|------------------------------------|--------|----------------------|----------------------|
| PortfolioMetrix Profile 7 (Reg 28) | 10.58% | 43.72%               | 12.85%               |
| PortfolioMetrix Profile 6 (Reg 28) | 9.64%  | 39.77%               | 11.81%               |
| PortfolioMetrix Profile 5 (Reg 28) | 8.52%  | 35.52%               | 10.66%               |
| Allan Gray Balanced - A            | 9.28%  | 49.26%               | 14.28%               |
| Coronation Balanced Plus - A       | 11.07% | 38.34%               | 11.42%               |
| Discovery Balanced - A             | 10.40% | 29.25%               | 8.93%                |
| Foord Balanced - R                 | 9.69%  | 31.97%               | 9.69%                |
| Ninety One Managed - A             | 7.93%  | 25.19%               | 7.77%                |
| Old Mutual Balanced - A            | 9.76%  | 35.15%               | 10.56%               |
| M&G Balanced - A                   | 10.46% | 43.56%               | 12.81%               |
| PSG Balanced - A                   | 12.21% | 79.28%               | 21.48%               |
| Sanlam Balanced - A                | 9.43%  | 28.43%               | 8.70%                |
| STANLIB Balanced - B1              | 10.12% | 21.52%               | 6.71%                |