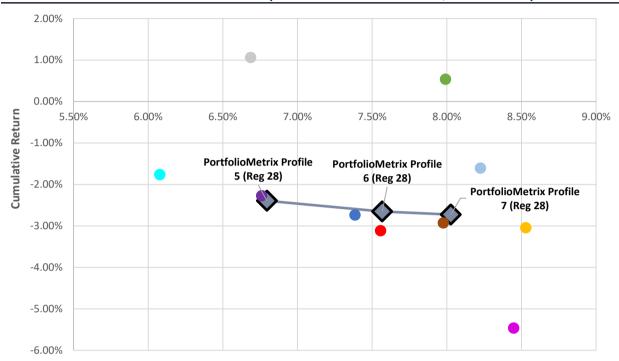

### INDUSTRY COMPARISON - 3 MONTHS (30/06/2023 TO 29/09/2023, DAILY RISK)

Risk

Data Source: Financial Express

|                                    | Risk  | Cumulative<br>Return | Annualised<br>Return |
|------------------------------------|-------|----------------------|----------------------|
| PortfolioMetrix Profile 7 (Reg 28) | 8.03% | -2.73%               | -                    |
| PortfolioMetrix Profile 6 (Reg 28) | 7.57% | -2.65%               | -                    |
| PortfolioMetrix Profile 5 (Reg 28) | 6.79% | -2.39%               | -                    |
| Allan Gray Balanced - A            | 6.69% | 1.06%                | -                    |
| Coronation Balanced Plus - A       | 8.53% | -3.04%               | -                    |
| Discovery Balanced - A             | 8.45% | -5.46%               | -                    |
| Foord Balanced - R                 | 7.98% | -2.92%               | -                    |
| Ninety One Managed - A             | 8.22% | -1.60%               | -                    |
| Old Mutual Balanced - A            | 6.76% | -2.27%               | -                    |
| M&G Balanced - A                   | 7.56% | -3.11%               | -                    |
| PSG Balanced - A                   | 7.99% | 0.54%                | -                    |
| Sanlam Balanced - A                | 6.08% | -1.76%               | -                    |
| STANLIB Balanced - B1              | 7.38% | -2.73%               | -                    |