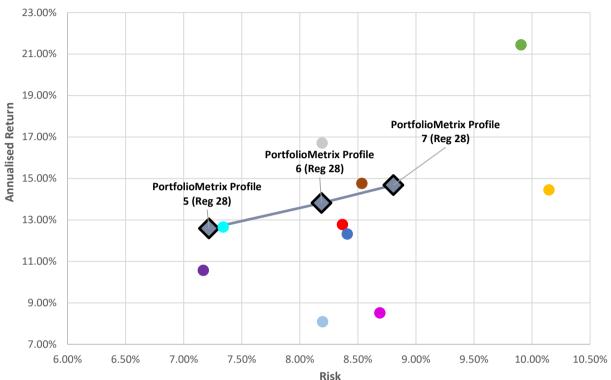

### INDUSTRY COMPARISON - 1 YEAR (30/09/2022 TO 29/09/2023, DAILY RISK)

Data Source: Financial Express

|                                    | Risk   | Cumulative<br>Return | Annualised<br>Return |
|------------------------------------|--------|----------------------|----------------------|
| PortfolioMetrix Profile 7 (Reg 28) | 8.81%  | 14.68%               | 14.68%               |
| PortfolioMetrix Profile 6 (Reg 28) | 8.19%  | 13.82%               | 13.82%               |
| PortfolioMetrix Profile 5 (Reg 28) | 7.22%  | 12.59%               | 12.59%               |
| Allan Gray Balanced - A            | 8.19%  | 16.72%               | 16.72%               |
| Coronation Balanced Plus - A       | 10.15% | 14.45%               | 14.45%               |
| Discovery Balanced - A             | 8.69%  | 8.52%                | 8.52%                |
| Foord Balanced - R                 | 8.53%  | 14.76%               | 14.76%               |
| Ninety One Managed - A             | 8.20%  | 8.09%                | 8.09%                |
| Old Mutual Balanced - A            | 7.17%  | 10.57%               | 10.57%               |
| M&G Balanced - A                   | 8.37%  | 12.78%               | 12.78%               |
| PSG Balanced - A                   | 9.90%  | 21.45%               | 21.45%               |
| Sanlam Balanced - A                | 7.34%  | 12.66%               | 12.66%               |
| STANLIB Balanced - B1              | 8.41%  | 12.32%               | 12.32%               |